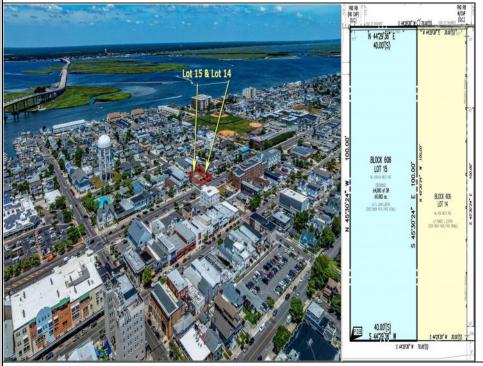

## **COMMENTS**

TWO VACANT LOTS - Here is your rare chance to purchase TWO lots (40x100 CORNER plus 30x100 adjacent) in one of Ocean City's most dynamic and walkable areas. Situated off an alley, this listed double-lot property boasts at total of 70 feet of desirable CORNER frontage w/100 feet of depth in a cosmopolitan West Ave location which is nestled off a quaint residential family neighborhood, just steps from the vibrant Downtown Shopping District scene, short walk to loads of bayfront water entertainment activities, primary school, public transit & Ocean City\'s soft sandy beaches & boardwalk. Listed property consist of TWO separately deeded lots, which are also each listed separately (corner for \$850K & adjacent for \$750K), and presents a strong value proposition in a high-demand area ideal for developers or investors looking to build a mixed-use space (subject to approvals). Buy ONE LOT or Buy TWO!! Lot is zoned for residential/mixed use development in the DIB zone, which opens up a ton of fabulous opportunities! Or, opt to build 2 Single Family Homes w/top floors to have open bay views. Mixed use allows you to combine your multiple residential units with bonus commercial space! Sell off all your units, or keep & rent some for your own use!! Prospective tenants for your commercial units may include Professional Offices, Kitchen cabinetry & Bath showroom, retail sales, Health Care Facilities, Banks, Restaurants & Storage, Churches...You Name It! If combined, these two lots would provide you a whopping 70x100 CORNER lot (7,000 sq ft) for an optional one large mixed use building - but each it also listed & may be sold separately. Clean Phase 1, surveys, separate deeds with clean title are all ready for a quick close. Whether you're envisioning a