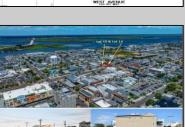

## **COMMENTS**

TWO VACANT LOTS - Here is your rare chance to purchase TWO lots (40x100 CORNER plus 30x100 adjacent) in one of Ocean City's most dynamic and walkable areas. Situated off an alley, this listed double-lot property boasts at total of 70 feet of desirable CORNER frontage w/100 feet of depth in a cosmopolitan West Ave location which is nestled off a quaint residential family neighborhood, just steps from the vibrant Downtown Shopping District scene, short walk to loads of bayfront water entertainment activities, primary school, public transit & Ocean City\'s soft sandy beaches & boardwalk. Listed property consist of TWO separately deeded lots, which are also each listed separately (corner for \$850K & adjacent for \$750K), and presents a strong value proposition in a high-demand area ideal for developers or investors looking to build a mixed-use space (subject to approvals). Buy ONE LOT or Buy TWO!! Lot is zoned for residential/mixed use development in the DIB zone, which opens up a ton of fabulous opportunities! Or, opt to build 2 Single Family Homes w/top floors to have open bay views. Mixed use allows you to combine your multiple residential units with bonus commercial space! Sell off all your units, or keep & rent some for your own use!! Prospective tenants for your commercial units may include Professional Offices, Kitchen cabinetry & Bath showroom, retail sales, Health Care Facilities, Banks, Restaurants & Storage, Churches...You Name It! If combined, these two lots would provide you a whopping 70x100 CORNER lot (7,000 sq ft) for an optional one large mixed use building - but each it also listed & may be sold separately. Clean Phase 1, surveys, separate deeds with clean title are all ready for a quick close. Whether you're envisioning a