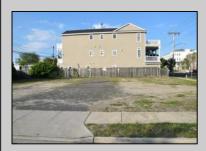

## **COMMENTS**

TWO VACANT LOTS - Here is your rare chance to purchase TWO lots (40x100 CORNER plus 30x100 adjacent) in one of Ocean City's most dynamic and walkable areas. Situated off an alley, this listed double-lot property boasts at total of 70 feet of desirable CORNER frontage w/100 feet of depth in a cosmopolitan West Ave location which is nestled off a quaint residential family neighborhood, just steps from the vibrant Downtown Shopping District scene, short walk to loads of bayfront water entertainment activities, primary school, public transit & Ocean City\'s soft sandy beaches & boardwalk. Listed property consist of TWO separately deeded lots, which are also each listed separately (corner for \$850K & adjacent for \$750K), and presents a strong value proposition in a high-demand area ideal for developers or investors looking to build a mixed-use space (subject to approvals). Buy ONE LOT or Buy TWO!! Lot is zoned for residential/mixed use development in the DIB zone, which opens up a ton of fabulous opportunities! Or, opt to build 2 Single Family Homes w/top floors to have open bay views. Mixed use allows you to combine your multiple residential units with bonus commercial space! Sell off all your units, or keep & rent some for your own use!! Prospective tenants for your commercial units may include Professional Offices, Kitchen cabinetry & Bath showroom, retail sales, Health Care Facilities, Banks, Restaurants & Storage, Churches...You Name It! If combined, these two lots would provide you a whopping 70x100 CORNER lot (7,000 sq ft) for an optional one large mixed use building - but each it also listed & may be sold separately. Clean Phase 1, surveys, separate deeds with clean title are all ready for a quick close. Whether you're envisioning a