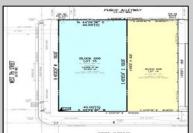

## **COMMENTS**

TWO VACANT LOTS - Here is your rare chance to purchase TWO lots (40x100 CORNER plus 30x100 adjacent) in one of Ocean City's most dynamic and walkable areas. Situated off an alley, this listed double-lot property boasts at total of 70 feet of desirable CORNER frontage w/100 feet of depth in a cosmopolitan West Ave location which is nestled off a quaint residential family neighborhood, just steps from the vibrant Downtown Shopping District scene, short walk to loads of bayfront water entertainment activities, primary school, public transit & Ocean City\'s soft sandy beaches & boardwalk. Listed property consist of TWO separately deeded lots, which are also each listed separately (corner for \$850K & adjacent for \$750K), and presents a strong value proposition in a high-demand area ideal for developers or investors looking to build a mixed-use space (subject to approvals). Buy ONE LOT or Buy TWO!! Lot is zoned for residential/mixed use development in the DIB zone, which opens up a ton of fabulous opportunities! Or, opt to build 2 Single Family Homes w/top floors to have open bay views. Mixed use allows you to combine your multiple residential units with bonus commercial space! Sell off all your units, or keep & rent some for your own use!! Prospective tenants for your commercial units may include Professional Offices, Kitchen cabinetry & Bath showroom, retail sales, Health Care Facilities, Banks, Restaurants & Storage, Churches...You Name It! If combined, these two lots would provide you a whopping 70x100 CORNER lot (7,000 sq ft) for an optional one large mixed use building - but each it also listed & may be sold separately. Clean Phase 1, surveys, separate deeds with clean title are all ready for a quick close. Whether you're envisioning a