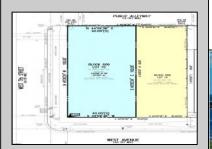

## **COMMENTS**

TWO VACANT LOTS - Here is your rare chance to purchase TWO lots (40x100 CORNER plus 30x100 adjacent) in one of Ocean City's most dynamic and walkable areas. Situated off an alley, this listed double-lot property boasts at total of 70 feet of desirable CORNER frontage w/100 feet of depth in a cosmopolitan West Ave location which is nestled off a quaint residential family neighborhood, just steps from the vibrant Downtown Shopping District scene, short walk to loads of bayfront water entertainment activities, primary school, public transit & Ocean City\'s soft sandy beaches & boardwalk. Listed property consist of TWO separately deeded lots, which are also each listed separately (corner for \$850K & adjacent for \$750K), and presents a strong value proposition in a high-demand area ideal for developers or investors looking to build a mixed-use space (subject to approvals). Buy ONE LOT or Buy TWO!! Lot is zoned for residential/mixed use development in the DIB zone, which opens up a ton of fabulous opportunities! Or, opt to build 2 Single Family Homes w/top floors to have open bay views. Mixed use allows you to combine your multiple residential units with bonus commercial space! Sell off all your units, or keep & rent some for your own use!! Prospective tenants for your commercial units may include Professional Offices, Kitchen cabinetry & Bath showroom, retail sales, Health Care Facilities, Banks, Restaurants & Storage, Churches...You Name It! If combined, these two lots would provide you a whopping 70x100 CORNER lot (7,000 sq ft) for an optional one large mixed use building - but each it also listed & may be sold separately. Clean Phase 1, surveys, separate deeds with clean title are all ready for a quick close. Whether you're envisioning a