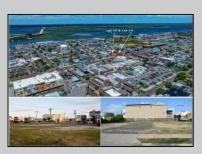

## **COMMENTS**

TWO VACANT LOTS - Here is your rare chance to purchase TWO lots (40x100 CORNER plus 30x100 adjacent) in one of Ocean City's most dynamic and walkable areas. Situated off an alley, this listed double-lot property boasts at total of 70 feet of desirable CORNER frontage w/100 feet of depth in a cosmopolitan West Ave location which is nestled off a quaint residential family neighborhood, just steps from the vibrant Downtown Shopping District scene, short walk to loads of bayfront water entertainment activities, primary school, public transit & Ocean City\'s soft sandy beaches & boardwalk. Listed property consist of TWO separately deeded lots, which are also each listed separately (corner for \$850K & adjacent for \$750K), and presents a strong value proposition in a high-demand area ideal for developers or investors looking to build a mixed-use space (subject to approvals). Buy ONE LOT or Buy TWO!! Lot is zoned for residential/mixed use development in the DIB zone, which opens up a ton of fabulous opportunities! Or, opt to build 2 Single Family Homes w/top floors to have open bay views. Mixed use allows you to combine your multiple residential units with bonus commercial space! Sell off all your units, or keep & rent some for your own use!! Prospective tenants for your commercial units may include Professional Offices, Kitchen cabinetry & Bath showroom, retail sales, Health Care Facilities, Banks, Restaurants & Storage, Churches...You Name It! If combined, these two lots would provide you a whopping 70x100 CORNER lot (7,000 sq ft) for an optional one large mixed use building - but each it also listed & may be sold separately. Clean Phase 1, surveys, separate deeds with clean title are all ready for a quick close. Whether you're envisioning a