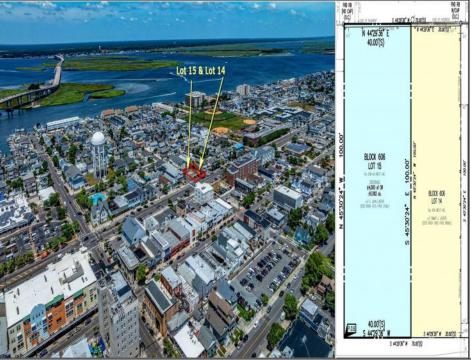

## **COMMENTS**

TWO VACANT LOTS - Here is your rare chance to purchase TWO lots (40x100 CORNER plus 30x100 adjacent) in one of Ocean City's most dynamic and walkable areas. Situated off an alley, this listed double-lot property boasts at total of 70 feet of desirable CORNER frontage w/100 feet of depth in a cosmopolitan West Ave location which is nestled off a quaint residential family neighborhood, just steps from the vibrant Downtown Shopping District scene, short walk to loads of bayfront water entertainment activities, primary school, public transit & Ocean City\'s soft sandy beaches & boardwalk. Listed property consist of TWO separately deeded lots, which are also each listed separately (corner for \$850K & adjacent for \$750K), and presents a strong value proposition in a high-demand area ideal for developers or investors looking to build a mixed-use space (subject to approvals). Buy ONE LOT or Buy TWO!! Lot is zoned for residential/mixed use development in the DIB zone, which opens up a ton of fabulous opportunities! Or, opt to build 2 Single Family Homes w/top floors to have open bay views. Mixed use allows you to combine your multiple residential units with bonus commercial space! Sell off all your units, or keep & rent some for your own use!! Prospective tenants for your commercial units may include Professional Offices, Kitchen cabinetry & Bath showroom, retail sales, Health Care Facilities, Banks, Restaurants & Storage, Churches...You Name It! If combined, these two lots would provide you a whopping 70x100 CORNER lot (7,000 sq ft) for an optional one large mixed use building - but each it also listed & may be sold separately. Clean Phase 1, surveys, separate deeds with clean title are all ready for a quick close. Whether you're envisioning a