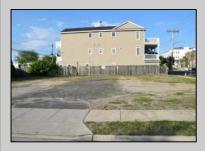

## **COMMENTS**

TWO VACANT LOTS - Here is your rare chance to purchase TWO lots (40x100 CORNER plus 30x100 adjacent) in one of Ocean City's most dynamic and walkable areas. Situated off an alley, this listed double-lot property boasts at total of 70 feet of desirable CORNER frontage w/100 feet of depth in a cosmopolitan West Ave location which is nestled off a quaint residential family neighborhood, just steps from the vibrant Downtown Shopping District scene, short walk to loads of bayfront water entertainment activities, primary school, public transit & Ocean City\'s soft sandy beaches & boardwalk. Listed property consist of TWO separately deeded lots, which are also each listed separately (corner for \$850K & adjacent for \$750K), and presents a strong value proposition in a high-demand area ideal for developers or investors looking to build a mixed-use space (subject to approvals). Buy ONE LOT or Buy TWO!! Lot is zoned for residential/mixed use development in the DIB zone, which opens up a ton of fabulous opportunities! Or, opt to build 2 Single Family Homes w/top floors to have open bay views. Mixed use allows you to combine your multiple residential units with bonus commercial space! Sell off all your units, or keep & rent some for your own use!! Prospective tenants for your commercial units may include Professional Offices, Kitchen cabinetry & Bath showroom, retail sales, Health Care Facilities, Banks, Restaurants & Storage, Churches...You Name It! If combined, these two lots would provide you a whopping 70x100 CORNER lot (7,000 sq ft) for an optional one large mixed use building - but each it also listed & may be sold separately. Clean Phase 1, surveys, separate deeds with clean title are all ready for a quick close. Whether you're envisioning a