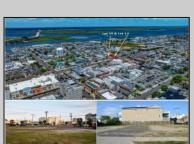

## **COMMENTS**

TWO VACANT LOTS - Here is your rare chance to purchase TWO lots (40x100 CORNER plus 30x100 adjacent) in one of Ocean City's most dynamic and walkable areas. Situated off an alley, this listed double-lot property boasts at total of 70 feet of desirable CORNER frontage w/100 feet of depth in a cosmopolitan West Ave location which is nestled off a quaint residential family neighborhood, just steps from the vibrant Downtown Shopping District scene, short walk to loads of bayfront water entertainment activities, primary school, public transit & Ocean City\'s soft sandy beaches & boardwalk. Listed property consist of TWO separately deeded lots, which are also each listed separately (corner for \$850K & adjacent for \$750K), and presents a strong value proposition in a high-demand area ideal for developers or investors looking to build a mixed-use space (subject to approvals). Buy ONE LOT or Buy TWO!! Lot is zoned for residential/mixed use development in the DIB zone, which opens up a ton of fabulous opportunities! Or, opt to build 2 Single Family Homes w/top floors to have open bay views. Mixed use allows you to combine your multiple residential units with bonus commercial space! Sell off all your units, or keep & rent some for your own use!! Prospective tenants for your commercial units may include Professional Offices, Kitchen cabinetry & Bath showroom, retail sales, Health Care Facilities, Banks, Restaurants & Storage, Churches...You Name It! If combined, these two lots would provide you a whopping 70x100 CORNER lot (7,000 sq ft) for an optional one large mixed use building - but each it also listed & may be sold separately. Clean Phase 1, surveys, separate deeds with clean title are all ready for a quick close. Whether you're envisioning a