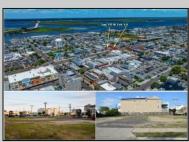

## **COMMENTS**

TWO VACANT LOTS - Here is your rare chance to purchase TWO lots (40x100 CORNER plus 30x100 adjacent) in one of Ocean City's most dynamic and walkable areas. Situated off an alley, this listed double-lot property boasts at total of 70 feet of desirable CORNER frontage w/100 feet of depth in a cosmopolitan West Ave location which is nestled off a quaint residential family neighborhood, just steps from the vibrant Downtown Shopping District scene, short walk to loads of bayfront water entertainment activities, primary school, public transit & Ocean City\'s soft sandy beaches & boardwalk. Listed property consist of TWO separately deeded lots, which are also each listed separately (corner for \$850K & adjacent for \$750K), and presents a strong value proposition in a high-demand area ideal for developers or investors looking to build a mixed-use space (subject to approvals). Buy ONE LOT or Buy TWO!! Lot is zoned for residential/mixed use development in the DIB zone, which opens up a ton of fabulous opportunities! Or, opt to build 2 Single Family Homes w/top floors to have open bay views. Mixed use allows you to combine your multiple residential units with bonus commercial space! Sell off all your units, or keep & rent some for your own use!! Prospective tenants for your commercial units may include Professional Offices, Kitchen cabinetry & Bath showroom, retail sales, Health Care Facilities, Banks, Restaurants & Storage, Churches...You Name It! If combined, these two lots would provide you a whopping 70x100 CORNER lot (7,000 sq ft) for an optional one large mixed use building - but each it also listed & may be sold separately. Clean Phase 1, surveys, separate deeds with clean title are all ready for a quick close. Whether you're envisioning a