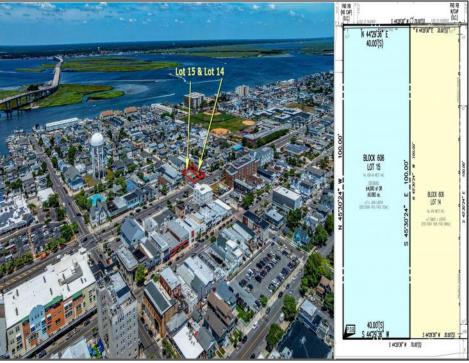

## **COMMENTS**

TWO VACANT LOTS - Here is your rare chance to purchase TWO lots (40x100 CORNER plus 30x100 adjacent) in one of Ocean City's most dynamic and walkable areas. Situated off an alley, this listed double-lot property boasts at total of 70 feet of desirable CORNER frontage w/100 feet of depth in a cosmopolitan West Ave location which is nestled off a quaint residential family neighborhood, just steps from the vibrant Downtown Shopping District scene, short walk to loads of bayfront water entertainment activities, primary school, public transit & Ocean City\'s soft sandy beaches & boardwalk. Listed property consist of TWO separately deeded lots, which are also each listed separately (corner for \$850K & adjacent for \$750K), and presents a strong value proposition in a high-demand area ideal for developers or investors looking to build a mixed-use space (subject to approvals). Buy ONE LOT or Buy TWO!! Lot is zoned for residential/mixed use development in the DIB zone, which opens up a ton of fabulous opportunities! Or, opt to build 2 Single Family Homes w/top floors to have open bay views. Mixed use allows you to combine your multiple residential units with bonus commercial space! Sell off all your units, or keep & rent some for your own use!! Prospective tenants for your commercial units may include Professional Offices, Kitchen cabinetry & Bath showroom, retail sales, Health Care Facilities, Banks, Restaurants & Storage, Churches...You Name It! If combined, these two lots would provide you a whopping 70x100 CORNER lot (7,000 sq ft) for an optional one large mixed use building - but each it also listed & may be sold separately. Clean Phase 1, surveys, separate deeds with clean title are all ready for a quick close. Whether you're envisioning a