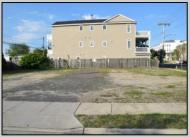

## **COMMENTS**

TWO VACANT LOTS - Here is your rare chance to purchase TWO lots (40x100 CORNER plus 30x100 adjacent) in one of Ocean City's most dynamic and walkable areas. Situated off an alley, this listed double-lot property boasts at total of 70 feet of desirable CORNER frontage w/100 feet of depth in a cosmopolitan West Ave location which is nestled off a quaint residential family neighborhood, just steps from the vibrant Downtown Shopping District scene, short walk to loads of bayfront water entertainment activities, primary school, public transit & Ocean City\'s soft sandy beaches & boardwalk. Listed property consist of TWO separately deeded lots, which are also each listed separately (corner for \$850K & adjacent for \$750K), and presents a strong value proposition in a high-demand area ideal for developers or investors looking to build a mixed-use space (subject to approvals). Buy ONE LOT or Buy TWO!! Lot is zoned for residential/mixed use development in the DIB zone, which opens up a ton of fabulous opportunities! Or, opt to build 2 Single Family Homes w/top floors to have open bay views. Mixed use allows you to combine your multiple residential units with bonus commercial space! Sell off all your units, or keep & rent some for your own use!! Prospective tenants for your commercial units may include Professional Offices, Kitchen cabinetry & Bath showroom, retail sales, Health Care Facilities, Banks, Restaurants & Storage, Churches...You Name It! If combined, these two lots would provide you a whopping 70x100 CORNER lot (7,000 sq ft) for an optional one large mixed use building - but each it also listed & may be sold separately. Clean Phase 1, surveys, separate deeds with clean title are all ready for a quick close. Whether you're envisioning a