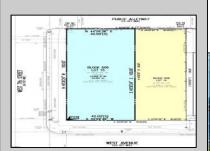

## **COMMENTS**

TWO VACANT LOTS - Here is your rare chance to purchase TWO lots (40x100 CORNER plus 30x100 adjacent) in one of Ocean City's most dynamic and walkable areas. Situated off an alley, this listed double-lot property boasts at total of 70 feet of desirable CORNER frontage w/100 feet of depth in a cosmopolitan West Ave location which is nestled off a quaint residential family neighborhood, just steps from the vibrant Downtown Shopping District scene, short walk to loads of bayfront water entertainment activities, primary school, public transit & Ocean City\'s soft sandy beaches & boardwalk. Listed property consist of TWO separately deeded lots, which are also each listed separately (corner for \$850K & adjacent for \$750K), and presents a strong value proposition in a high-demand area ideal for developers or investors looking to build a mixed-use space (subject to approvals). Buy ONE LOT or Buy TWO!! Lot is zoned for residential/mixed use development in the DIB zone, which opens up a ton of fabulous opportunities! Or, opt to build 2 Single Family Homes w/top floors to have open bay views. Mixed use allows you to combine your multiple residential units with bonus commercial space! Sell off all your units, or keep & rent some for your own use!! Prospective tenants for your commercial units may include Professional Offices, Kitchen cabinetry & Bath showroom, retail sales, Health Care Facilities, Banks, Restaurants & Storage, Churches...You Name It! If combined, these two lots would provide you a whopping 70x100 CORNER lot (7,000 sq ft) for an optional one large mixed use building - but each it also listed & may be sold separately. Clean Phase 1, surveys, separate deeds with clean title are all ready for a quick close. Whether you're envisioning a