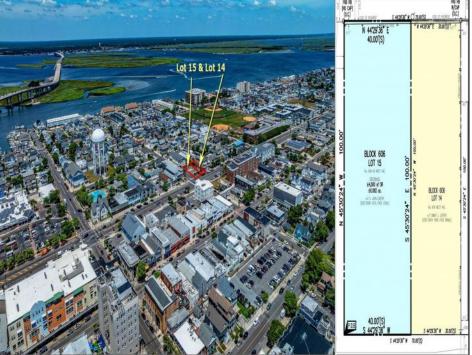

## **COMMENTS**

TWO VACANT LOTS - Here is your rare chance to purchase TWO lots (40x100 CORNER plus 30x100 adjacent) in one of Ocean City's most dynamic and walkable areas. Situated off an alley, this listed double-lot property boasts at total of 70 feet of desirable CORNER frontage w/100 feet of depth in a cosmopolitan West Ave location which is nestled off a quaint residential family neighborhood, just steps from the vibrant Downtown Shopping District scene, short walk to loads of bayfront water entertainment activities, primary school, public transit & Ocean City\'s soft sandy beaches & boardwalk. Listed property consist of TWO separately deeded lots, which are also each listed separately (corner for \$850K & adjacent for \$750K), and presents a strong value proposition in a high-demand area ideal for developers or investors looking to build a mixed-use space (subject to approvals). Buy ONE LOT or Buy TWO!! Lot is zoned for residential/mixed use development in the DIB zone, which opens up a ton of fabulous opportunities! Or, opt to build 2 Single Family Homes w/top floors to have open bay views. Mixed use allows you to combine your multiple residential units with bonus commercial space! Sell off all your units, or keep & rent some for your own use!! Prospective tenants for your commercial units may include Professional Offices, Kitchen cabinetry & Bath showroom, retail sales, Health Care Facilities, Banks, Restaurants & Storage, Churches...You Name It! If combined, these two lots would provide you a whopping 70x100 CORNER lot (7,000 sq ft) for an optional one large mixed use building - but each it also listed & may be sold separately. Clean Phase 1, surveys, separate deeds with clean title are all ready for a quick close. Whether you're envisioning a