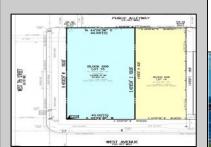

## **COMMENTS**

TWO VACANT LOTS - Here is your rare chance to purchase TWO lots (40x100 CORNER plus 30x100 adjacent) in one of Ocean City's most dynamic and walkable areas. Situated off an alley, this listed double-lot property boasts at total of 70 feet of desirable CORNER frontage w/100 feet of depth in a cosmopolitan West Ave location which is nestled off a quaint residential family neighborhood, just steps from the vibrant Downtown Shopping District scene, short walk to loads of bayfront water entertainment activities, primary school, public transit & Ocean City\'s soft sandy beaches & boardwalk. Listed property consist of TWO separately deeded lots, which are also each listed separately (corner for \$850K & adjacent for \$750K), and presents a strong value proposition in a high-demand area ideal for developers or investors looking to build a mixed-use space (subject to approvals). Buy ONE LOT or Buy TWO!! Lot is zoned for residential/mixed use development in the DIB zone, which opens up a ton of fabulous opportunities! Or, opt to build 2 Single Family Homes w/top floors to have open bay views. Mixed use allows you to combine your multiple residential units with bonus commercial space! Sell off all your units, or keep & rent some for your own use!! Prospective tenants for your commercial units may include Professional Offices, Kitchen cabinetry & Bath showroom, retail sales, Health Care Facilities, Banks, Restaurants & Storage, Churches...You Name It! If combined, these two lots would provide you a whopping 70x100 CORNER lot (7,000 sq ft) for an optional one large mixed use building - but each it also listed & may be sold separately. Clean Phase 1, surveys, separate deeds with clean title are all ready for a quick close. Whether you're envisioning a