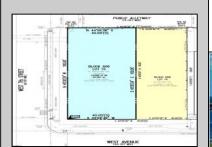

## **COMMENTS**

TWO VACANT LOTS - Here is your rare chance to purchase TWO lots (40x100 CORNER plus 30x100 adjacent) in one of Ocean City's most dynamic and walkable areas. Situated off an alley, this listed double-lot property boasts at total of 70 feet of desirable CORNER frontage w/100 feet of depth in a cosmopolitan West Ave location which is nestled off a quaint residential family neighborhood, just steps from the vibrant Downtown Shopping District scene, short walk to loads of bayfront water entertainment activities, primary school, public transit & Ocean City\'s soft sandy beaches & boardwalk. Listed property consist of TWO separately deeded lots, which are also each listed separately (corner for \$850K & adjacent for \$750K), and presents a strong value proposition in a high-demand area ideal for developers or investors looking to build a mixed-use space (subject to approvals). Buy ONE LOT or Buy TWO!! Lot is zoned for residential/mixed use development in the DIB zone, which opens up a ton of fabulous opportunities! Or, opt to build 2 Single Family Homes w/top floors to have open bay views. Mixed use allows you to combine your multiple residential units with bonus commercial space! Sell off all your units, or keep & rent some for your own use!! Prospective tenants for your commercial units may include Professional Offices, Kitchen cabinetry & Bath showroom, retail sales, Health Care Facilities, Banks, Restaurants & Storage, Churches...You Name It! If combined, these two lots would provide you a whopping 70x100 CORNER lot (7,000 sq ft) for an optional one large mixed use building - but each it also listed & may be sold separately. Clean Phase 1, surveys, separate deeds with clean title are all ready for a quick close. Whether you're envisioning a