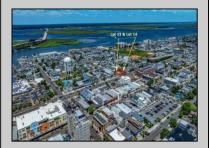

## **COMMENTS**

TWO VACANT LOTS - Here is your rare chance to purchase TWO lots (40x100 CORNER plus 30x100 adjacent) in one of Ocean City's most dynamic and walkable areas. Situated off an alley, this listed double-lot property boasts at total of 70 feet of desirable CORNER frontage w/100 feet of depth in a cosmopolitan West Ave location which is nestled off a quaint residential family neighborhood, just steps from the vibrant Downtown Shopping District scene, short walk to loads of bayfront water entertainment activities, primary school, public transit & Ocean City\'s soft sandy beaches & boardwalk. Listed property consist of TWO separately deeded lots, which are also each listed separately (corner for \$850K & adjacent for \$750K), and presents a strong value proposition in a high-demand area ideal for developers or investors looking to build a mixed-use space (subject to approvals). Buy ONE LOT or Buy TWO!! Lot is zoned for residential/mixed use development in the DIB zone, which opens up a ton of fabulous opportunities! Or, opt to build 2 Single Family Homes w/top floors to have open bay views. Mixed use allows you to combine your multiple residential units with bonus commercial space! Sell off all your units, or keep & rent some for your own use!! Prospective tenants for your commercial units may include Professional Offices, Kitchen cabinetry & Bath showroom, retail sales, Health Care Facilities, Banks, Restaurants & Storage, Churches...You Name It! If combined, these two lots would provide you a whopping 70x100 CORNER lot (7,000 sq ft) for an optional one large mixed use building - but each it also listed & may be sold separately. Clean Phase 1, surveys, separate deeds with clean title are all ready for a quick close. Whether you're envisioning a