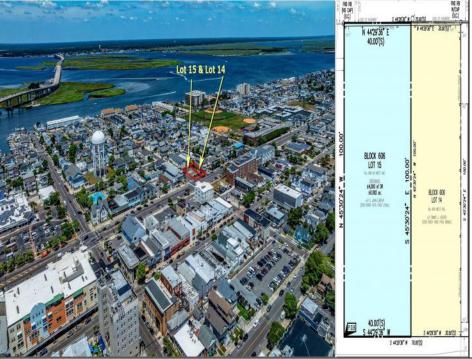

## **COMMENTS**

TWO VACANT LOTS - Here is your rare chance to purchase TWO lots (40x100 CORNER plus 30x100 adjacent) in one of Ocean City's most dynamic and walkable areas. Situated off an alley, this listed double-lot property boasts at total of 70 feet of desirable CORNER frontage w/100 feet of depth in a cosmopolitan West Ave location which is nestled off a quaint residential family neighborhood, just steps from the vibrant Downtown Shopping District scene, short walk to loads of bayfront water entertainment activities, primary school, public transit & Ocean City\'s soft sandy beaches & boardwalk. Listed property consist of TWO separately deeded lots, which are also each listed separately (corner for \$850K & adjacent for \$750K), and presents a strong value proposition in a high-demand area ideal for developers or investors looking to build a mixed-use space (subject to approvals). Buy ONE LOT or Buy TWO!! Lot is zoned for residential/mixed use development in the DIB zone, which opens up a ton of fabulous opportunities! Or, opt to build 2 Single Family Homes w/top floors to have open bay views. Mixed use allows you to combine your multiple residential units with bonus commercial space! Sell off all your units, or keep & rent some for your own use!! Prospective tenants for your commercial units may include Professional Offices, Kitchen cabinetry & Bath showroom, retail sales, Health Care Facilities, Banks, Restaurants & Storage, Churches...You Name It! If combined, these two lots would provide you a whopping 70x100 CORNER lot (7,000 sq ft) for an optional one large mixed use building - but each it also listed & may be sold separately. Clean Phase 1, surveys, separate deeds with clean title are all ready for a quick close. Whether you're envisioning a