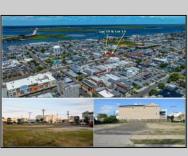

## **COMMENTS**

TWO VACANT LOTS - Here is your rare chance to purchase TWO lots (40x100 CORNER plus 30x100 adjacent) in one of Ocean City's most dynamic and walkable areas. Situated off an alley, this listed double-lot property boasts at total of 70 feet of desirable CORNER frontage w/100 feet of depth in a cosmopolitan West Ave location which is nestled off a quaint residential family neighborhood, just steps from the vibrant Downtown Shopping District scene, short walk to loads of bayfront water entertainment activities, primary school, public transit & Ocean City\'s soft sandy beaches & boardwalk. Listed property consist of TWO separately deeded lots, which are also each listed separately (corner for \$850K & adjacent for \$750K), and presents a strong value proposition in a high-demand area ideal for developers or investors looking to build a mixed-use space (subject to approvals). Buy ONE LOT or Buy TWO!! Lot is zoned for residential/mixed use development in the DIB zone, which opens up a ton of fabulous opportunities! Or, opt to build 2 Single Family Homes w/top floors to have open bay views. Mixed use allows you to combine your multiple residential units with bonus commercial space! Sell off all your units, or keep & rent some for your own use!! Prospective tenants for your commercial units may include Professional Offices, Kitchen cabinetry & Bath showroom, retail sales, Health Care Facilities, Banks, Restaurants & Storage, Churches...You Name It! If combined, these two lots would provide you a whopping 70x100 CORNER lot (7,000 sq ft) for an optional one large mixed use building - but each it also listed & may be sold separately. Clean Phase 1, surveys, separate deeds with clean title are all ready for a quick close. Whether you're envisioning a