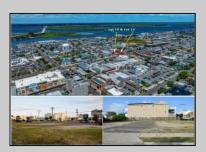

## **COMMENTS**

TWO VACANT LOTS - Here is your rare chance to purchase TWO lots (40x100 CORNER plus 30x100 adjacent) in one of Ocean City's most dynamic and walkable areas. Situated off an alley, this listed double-lot property boasts at total of 70 feet of desirable CORNER frontage w/100 feet of depth in a cosmopolitan West Ave location which is nestled off a quaint residential family neighborhood, just steps from the vibrant Downtown Shopping District scene, short walk to loads of bayfront water entertainment activities, primary school, public transit & Ocean City\'s soft sandy beaches & boardwalk. Listed property consist of TWO separately deeded lots, which are also each listed separately (corner for \$850K & adjacent for \$750K), and presents a strong value proposition in a high-demand area ideal for developers or investors looking to build a mixed-use space (subject to approvals). Buy ONE LOT or Buy TWO!! Lot is zoned for residential/mixed use development in the DIB zone, which opens up a ton of fabulous opportunities! Or, opt to build 2 Single Family Homes w/top floors to have open bay views. Mixed use allows you to combine your multiple residential units with bonus commercial space! Sell off all your units, or keep & rent some for your own use!! Prospective tenants for your commercial units may include Professional Offices, Kitchen cabinetry & Bath showroom, retail sales, Health Care Facilities, Banks, Restaurants & Storage, Churches...You Name It! If combined, these two lots would provide you a whopping 70x100 CORNER lot (7,000 sq ft) for an optional one large mixed use building - but each it also listed & may be sold separately. Clean Phase 1, surveys, separate deeds with clean title are all ready for a quick close. Whether you're envisioning a