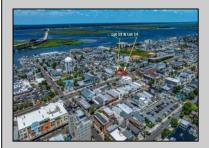

## **COMMENTS**

TWO VACANT LOTS - Here is your rare chance to purchase TWO lots (40x100 CORNER plus 30x100 adjacent) in one of Ocean City's most dynamic and walkable areas. Situated off an alley, this listed double-lot property boasts at total of 70 feet of desirable CORNER frontage w/100 feet of depth in a cosmopolitan West Ave location which is nestled off a quaint residential family neighborhood, just steps from the vibrant Downtown Shopping District scene, short walk to loads of bayfront water entertainment activities, primary school, public transit & Ocean City\'s soft sandy beaches & boardwalk. Listed property consist of TWO separately deeded lots, which are also each listed separately (corner for \$850K & adjacent for \$750K), and presents a strong value proposition in a high-demand area ideal for developers or investors looking to build a mixed-use space (subject to approvals). Buy ONE LOT or Buy TWO!! Lot is zoned for residential/mixed use development in the DIB zone, which opens up a ton of fabulous opportunities! Or, opt to build 2 Single Family Homes w/top floors to have open bay views. Mixed use allows you to combine your multiple residential units with bonus commercial space! Sell off all your units, or keep & rent some for your own use!! Prospective tenants for your commercial units may include Professional Offices, Kitchen cabinetry & Bath showroom, retail sales, Health Care Facilities, Banks, Restaurants & Storage, Churches...You Name It! If combined, these two lots would provide you a whopping 70x100 CORNER lot (7,000 sq ft) for an optional one large mixed use building - but each it also listed & may be sold separately. Clean Phase 1, surveys, separate deeds with clean title are all ready for a quick close. Whether you're envisioning a