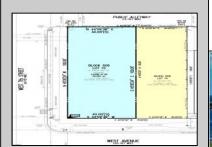

## **COMMENTS**

TWO VACANT LOTS - Here is your rare chance to purchase TWO lots (40x100 CORNER plus 30x100 adjacent) in one of Ocean City's most dynamic and walkable areas. Situated off an alley, this listed double-lot property boasts at total of 70 feet of desirable CORNER frontage w/100 feet of depth in a cosmopolitan West Ave location which is nestled off a quaint residential family neighborhood, just steps from the vibrant Downtown Shopping District scene, short walk to loads of bayfront water entertainment activities, primary school, public transit & Ocean City\'s soft sandy beaches & boardwalk. Listed property consist of TWO separately deeded lots, which are also each listed separately (corner for \$850K & adjacent for \$750K), and presents a strong value proposition in a high-demand area ideal for developers or investors looking to build a mixed-use space (subject to approvals). Buy ONE LOT or Buy TWO!! Lot is zoned for residential/mixed use development in the DIB zone, which opens up a ton of fabulous opportunities! Or, opt to build 2 Single Family Homes w/top floors to have open bay views. Mixed use allows you to combine your multiple residential units with bonus commercial space! Sell off all your units, or keep & rent some for your own use!! Prospective tenants for your commercial units may include Professional Offices, Kitchen cabinetry & Bath showroom, retail sales, Health Care Facilities, Banks, Restaurants & Storage, Churches...You Name It! If combined, these two lots would provide you a whopping 70x100 CORNER lot (7,000 sq ft) for an optional one large mixed use building - but each it also listed & may be sold separately. Clean Phase 1, surveys, separate deeds with clean title are all ready for a quick close. Whether you're envisioning a