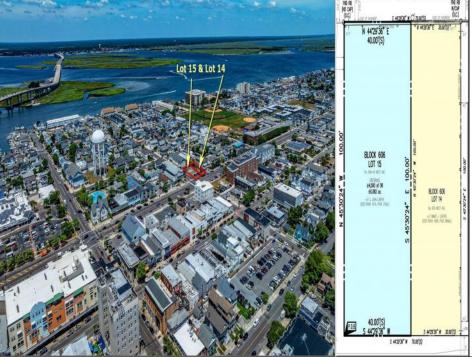

## **COMMENTS**

TWO VACANT LOTS - Here is your rare chance to purchase TWO lots (40x100 CORNER plus 30x100 adjacent) in one of Ocean City's most dynamic and walkable areas. Situated off an alley, this listed double-lot property boasts at total of 70 feet of desirable CORNER frontage w/100 feet of depth in a cosmopolitan West Ave location which is nestled off a quaint residential family neighborhood, just steps from the vibrant Downtown Shopping District scene, short walk to loads of bayfront water entertainment activities, primary school, public transit & Ocean City\'s soft sandy beaches & boardwalk. Listed property consist of TWO separately deeded lots, which are also each listed separately (corner for \$850K & adjacent for \$750K), and presents a strong value proposition in a high-demand area ideal for developers or investors looking to build a mixed-use space (subject to approvals). Buy ONE LOT or Buy TWO!! Lot is zoned for residential/mixed use development in the DIB zone, which opens up a ton of fabulous opportunities! Or, opt to build 2 Single Family Homes w/top floors to have open bay views. Mixed use allows you to combine your multiple residential units with bonus commercial space! Sell off all your units, or keep & rent some for your own use!! Prospective tenants for your commercial units may include Professional Offices, Kitchen cabinetry & Bath showroom, retail sales, Health Care Facilities, Banks, Restaurants & Storage, Churches...You Name It! If combined, these two lots would provide you a whopping 70x100 CORNER lot (7,000 sq ft) for an optional one large mixed use building - but each it also listed & may be sold separately. Clean Phase 1, surveys, separate deeds with clean title are all ready for a quick close. Whether you're envisioning a