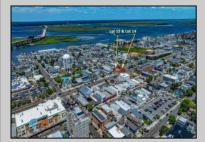

## 656-660 West Ocean City, NJ 08226

## COMMENTS

TWO VACANT LOTS - Here is your rare chance to purchase TWO lots (40x100 CORNER plus 30x100 adjacent) in one of Ocean City's most dynamic and walkable areas. Situated off an alley, this listed double-lot property boasts at total of 70 feet of desirable CORNER frontage w/100 feet of depth in a cosmopolitan West Ave location which is nestled off a quaint residential family neighborhood, just steps from the vibrant Downtown Shopping District scene, short walk to loads of bayfront water entertainment activities, primary school, public transit & Ocean City/'s soft sandy beaches & boardwalk. Listed property consist of TWO separately deeded lots, which are also each listed separately (corner for \$850K & adjacent for \$750K), and presents a strong value proposition in a high-demand area ideal for developers or investors looking to build a mixed-use space (subject to approvals).Buy ONE LOT or Buy TWO!! Lot is zoned for residential/mixed use development in the DIB zone, which opens up a ton of fabulous opportunities! Or, opt to build 2 Single Family Homes w/top floors to have open bay views. Mixed use allows you to combine your multiple residential units with bonus commercial space! Sell off all your units, or keep & rent some for your own use!! Prospective tenants for your commercial units may include Professional Offices, Kitchen cabinetry & Bath showroom, retail sales, Health Care Facilities, Banks, Restaurants & Storage, Churches...You Name It! If combined, these two lots would provide you a whopping 70x100 CORNER lot (7,000 sq ft) for an optional one large mixed use building - but each it also listed & may be sold separately. Clean Phase 1, surveys, separate deeds with clean title are all ready for a quick close. Whether you're envisioning a