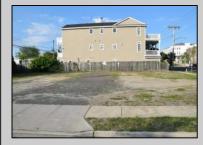

## COMMENTS

TWO VACANT LOTS - Here is your rare chance to purchase TWO lots (40x100 CORNER plus 30x100 adjacent) in one of Ocean City's most dynamic and walkable areas. Situated off an alley, this listed double-lot property boasts at total of 70 feet of desirable CORNER frontage w/100 feet of depth in a cosmopolitan West Ave location which is nestled off a quaint residential family neighborhood, just steps from the vibrant Downtown Shopping District scene, short walk to loads of bayfront water entertainment activities, primary school, public transit & Ocean City/'s soft sandy beaches & boardwalk. Listed property consist of TWO separately deeded lots, which are also each listed separately (corner for \$850K & adjacent for \$750K), and presents a strong value proposition in a high-demand area ideal for developers or investors looking to build a mixed-use space (subject to approvals).Buy ONE LOT or Buy TWO!! Lot is zoned for residential/mixed use development in the DIB zone, which opens up a ton of fabulous opportunities! Or, opt to build 2 Single Family Homes w/top floors to have open bay views. Mixed use allows you to combine your multiple residential units with bonus commercial space! Sell off all your units, or keep & rent some for your own use!! Prospective tenants for your commercial units may include Professional Offices, Kitchen cabinetry & Bath showroom, retail sales, Health Care Facilities, Banks, Restaurants & Storage, Churches...You Name It! If combined, these two lots would provide you a whopping 70x100 CORNER lot (7,000 sq ft) for an optional one large mixed use building - but each it also listed & may be sold separately. Clean Phase 1, surveys, separate deeds with clean title are all ready for a quick close. Whether you're envisioning a