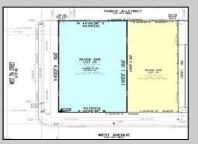

## COMMENTS

TWO VACANT LOTS - Here is your rare chance to purchase TWO lots (40x100 CORNER plus 30x100 adjacent) in one of Ocean City's most dynamic and walkable areas. Situated off an alley, this listed double-lot property boasts at total of 70 feet of desirable CORNER frontage w/100 feet of depth in a cosmopolitan West Ave location which is nestled off a quaint residential family neighborhood, just steps from the vibrant Downtown Shopping District scene, short walk to loads of bayfront water entertainment activities, primary school, public transit & Ocean City/'s soft sandy beaches & boardwalk. Listed property consist of TWO separately deeded lots, which are also each listed separately (corner for \$850K & adjacent for \$750K), and presents a strong value proposition in a high-demand area ideal for developers or investors looking to build a mixed-use space (subject to approvals).Buy ONE LOT or Buy TWO!! Lot is zoned for residential/mixed use development in the DIB zone, which opens up a ton of fabulous opportunities! Or, opt to build 2 Single Family Homes w/top floors to have open bay views. Mixed use allows you to combine your multiple residential units with bonus commercial space! Sell off all your units, or keep & rent some for your own use!! Prospective tenants for your commercial units may include Professional Offices, Kitchen cabinetry & Bath showroom, retail sales, Health Care Facilities, Banks, Restaurants & Storage, Churches...You Name It! If combined, these two lots would provide you a whopping 70x100 CORNER lot (7,000 sq ft) for an optional one large mixed use building - but each it also listed & may be sold separately. Clean Phase 1, surveys, separate deeds with clean title are all ready for a quick close. Whether you're envisioning a