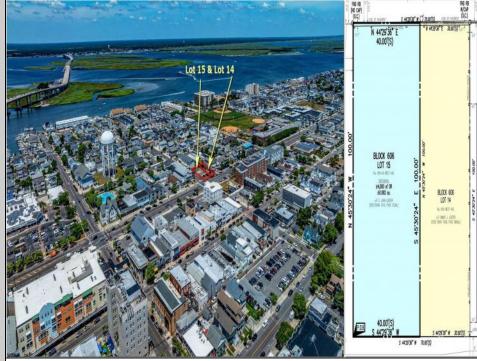

## 656-660 West Ocean City, NJ 08226

## COMMENTS

TWO VACANT LOTS - Here is your rare chance to purchase TWO lots (40x100 CORNER plus 30x100 adjacent) in one of Ocean City's most dynamic and walkable areas. Situated off an alley, this listed double-lot property boasts at total of 70 feet of desirable CORNER frontage w/100 feet of depth in a cosmopolitan West Ave location which is nestled off a quaint residential family neighborhood, just steps from the vibrant Downtown Shopping District scene, short walk to loads of bayfront water entertainment activities, primary school, public transit & Ocean City/'s soft sandy beaches & boardwalk. Listed property consist of TWO separately deeded lots, which are also each listed separately (corner for \$850K & adjacent for \$750K), and presents a strong value proposition in a high-demand area ideal for developers or investors looking to build a mixed-use space (subject to approvals).Buy ONE LOT or Buy TWO!! Lot is zoned for residential/mixed use development in the DIB zone, which opens up a ton of fabulous opportunities! Or, opt to build 2 Single Family Homes w/top floors to have open bay views. Mixed use allows you to combine your multiple residential units with bonus commercial space! Sell off all your units, or keep & rent some for your own use!! Prospective tenants for your commercial units may include Professional Offices, Kitchen cabinetry & Bath showroom, retail sales, Health Care Facilities, Banks, Restaurants & Storage, Churches...You Name It! If combined, these two lots would provide you a whopping 70x100 CORNER lot (7,000 sq ft) for an optional one large mixed use building - but each it also listed & may be sold separately. Clean Phase 1, surveys, separate deeds with clean title are all ready for a quick close. Whether you're envisioning a