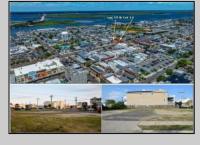

## COMMENTS

TWO VACANT LOTS - Here is your rare chance to purchase TWO lots (40x100 CORNER plus 30x100 adjacent) in one of Ocean City's most dynamic and walkable areas. Situated off an alley, this listed double-lot property boasts at total of 70 feet of desirable CORNER frontage w/100 feet of depth in a cosmopolitan West Ave location which is nestled off a quaint residential family neighborhood, just steps from the vibrant Downtown Shopping District scene, short walk to loads of bayfront water entertainment activities, primary school, public transit & Ocean City/'s soft sandy beaches & boardwalk. Listed property consist of TWO separately deeded lots, which are also each listed separately (corner for \$850K & adjacent for \$750K), and presents a strong value proposition in a high-demand area ideal for developers or investors looking to build a mixed-use space (subject to approvals).Buy ONE LOT or Buy TWO!! Lot is zoned for residential/mixed use development in the DIB zone, which opens up a ton of fabulous opportunities! Or, opt to build 2 Single Family Homes w/top floors to have open bay views. Mixed use allows you to combine your multiple residential units with bonus commercial space! Sell off all your units, or keep & rent some for your own use!! Prospective tenants for your commercial units may include Professional Offices, Kitchen cabinetry & Bath showroom, retail sales, Health Care Facilities, Banks, Restaurants & Storage, Churches...You Name It! If combined, these two lots would provide you a whopping 70x100 CORNER lot (7,000 sq ft) for an optional one large mixed use building - but each it also listed & may be sold separately. Clean Phase 1, surveys, separate deeds with clean title are all ready for a quick close. Whether you're envisioning a