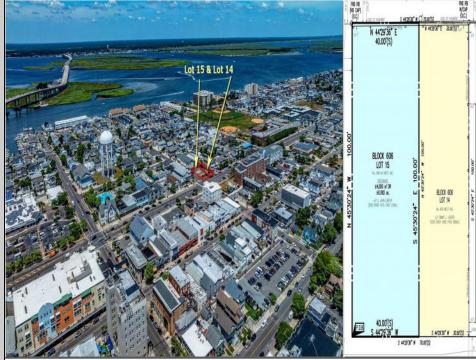

## COMMENTS

TWO VACANT LOTS - Here is your rare chance to purchase TWO lots (40x100 CORNER plus 30x100 adjacent) in one of Ocean City's most dynamic and walkable areas. Situated off an alley, this listed double-lot property boasts at total of 70 feet of desirable CORNER frontage w/100 feet of depth in a cosmopolitan West Ave location which is nestled off a quaint residential family neighborhood, just steps from the vibrant Downtown Shopping District scene, short walk to loads of bayfront water entertainment activities, primary school, public transit & Ocean City\'s soft sandy beaches & boardwalk. Listed property consist of TWO separately deeded lots, which are also each listed separately (corner for \$850K & adjacent for \$750K), and presents a strong value proposition in a high-demand area ideal for developers or investors looking to build a mixed-use space (subject to approvals).Buy ONE LOT or Buy TWO !! Lot is zoned for residential/mixed use development in the DIB zone, which opens up a ton of fabulous opportunities! Or, opt to build 2 Single Family Homes w/top floors to have open bay views. Mixed use allows you to combine your multiple residential units with bonus commercial space! Sell off all your units, or keep & rent some for your own use!! Prospective tenants for your commercial units may include Professional Offices, Kitchen cabinetry & Bath showroom, retail sales, Health Care Facilities, Banks, Restaurants & Storage, Churches...You Name It! If combined, these two lots would provide you a whopping 70x100 CORNER lot (7,000 sq ft) for an optional one large mixed use building - but each it also listed & may be sold separately. Clean Phase 1, surveys, separate deeds with clean title are all ready for a quick close. Whether you're envisioning a