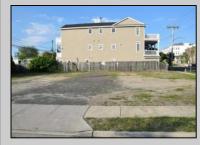

## COMMENTS

TWO VACANT LOTS - Here is your rare chance to purchase TWO lots (40x100 CORNER plus 30x100 adjacent) in one of Ocean City's most dynamic and walkable areas. Situated off an alley, this listed double-lot property boasts at total of 70 feet of desirable CORNER frontage w/100 feet of depth in a cosmopolitan West Ave location which is nestled off a quaint residential family neighborhood, just steps from the vibrant Downtown Shopping District scene, short walk to loads of bayfront water entertainment activities, primary school, public transit & Ocean City\'s soft sandy beaches & boardwalk. Listed property consist of TWO separately deeded lots, which are also each listed separately (corner for \$850K & adjacent for \$750K), and presents a strong value proposition in a high-demand area ideal for developers or investors looking to build a mixed-use space (subject to approvals).Buy ONE LOT or Buy TWO !! Lot is zoned for residential/mixed use development in the DIB zone, which opens up a ton of fabulous opportunities! Or, opt to build 2 Single Family Homes w/top floors to have open bay views. Mixed use allows you to combine your multiple residential units with bonus commercial space! Sell off all your units, or keep & rent some for your own use!! Prospective tenants for your commercial units may include Professional Offices, Kitchen cabinetry & Bath showroom, retail sales, Health Care Facilities, Banks, Restaurants & Storage, Churches...You Name It! If combined, these two lots would provide you a whopping 70x100 CORNER lot (7,000 sq ft) for an optional one large mixed use building - but each it also listed & may be sold separately. Clean Phase 1, surveys, separate deeds with clean title are all ready for a quick close. Whether you're envisioning a