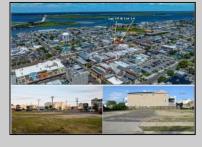

## COMMENTS

TWO VACANT LOTS - Here is your rare chance to purchase TWO lots (40x100 CORNER plus 30x100 adjacent) in one of Ocean City's most dynamic and walkable areas. Situated off an alley, this listed double-lot property boasts at total of 70 feet of desirable CORNER frontage w/100 feet of depth in a cosmopolitan West Ave location which is nestled off a quaint residential family neighborhood, just steps from the vibrant Downtown Shopping District scene, short walk to loads of bayfront water entertainment activities, primary school, public transit & Ocean City\'s soft sandy beaches & boardwalk. Listed property consist of TWO separately deeded lots, which are also each listed separately (corner for \$850K & adjacent for \$750K), and presents a strong value proposition in a high-demand area ideal for developers or investors looking to build a mixed-use space (subject to approvals).Buy ONE LOT or Buy TWO !! Lot is zoned for residential/mixed use development in the DIB zone, which opens up a ton of fabulous opportunities! Or, opt to build 2 Single Family Homes w/top floors to have open bay views. Mixed use allows you to combine your multiple residential units with bonus commercial space! Sell off all your units, or keep & rent some for your own use!! Prospective tenants for your commercial units may include Professional Offices, Kitchen cabinetry & Bath showroom, retail sales, Health Care Facilities, Banks, Restaurants & Storage, Churches...You Name It! If combined, these two lots would provide you a whopping 70x100 CORNER lot (7,000 sq ft) for an optional one large mixed use building - but each it also listed & may be sold separately. Clean Phase 1, surveys, separate deeds with clean title are all ready for a quick close. Whether you're envisioning a