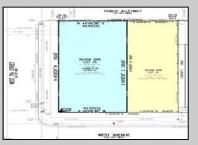

## COMMENTS

TWO VACANT LOTS - Here is your rare chance to purchase TWO lots (40x100 CORNER plus 30x100 adjacent) in one of Ocean City's most dynamic and walkable areas. Situated off an alley, this listed double-lot property boasts at total of 70 feet of desirable CORNER frontage w/100 feet of depth in a cosmopolitan West Ave location which is nestled off a quaint residential family neighborhood, just steps from the vibrant Downtown Shopping District scene, short walk to loads of bayfront water entertainment activities, primary school, public transit & Ocean City\'s soft sandy beaches & boardwalk. Listed property consist of TWO separately deeded lots, which are also each listed separately (corner for \$850K & adjacent for \$750K), and presents a strong value proposition in a high-demand area ideal for developers or investors looking to build a mixed-use space (subject to approvals).Buy ONE LOT or Buy TWO !! Lot is zoned for residential/mixed use development in the DIB zone, which opens up a ton of fabulous opportunities! Or, opt to build 2 Single Family Homes w/top floors to have open bay views. Mixed use allows you to combine your multiple residential units with bonus commercial space! Sell off all your units, or keep & rent some for your own use!! Prospective tenants for your commercial units may include Professional Offices, Kitchen cabinetry & Bath showroom, retail sales, Health Care Facilities, Banks, Restaurants & Storage, Churches...You Name It! If combined, these two lots would provide you a whopping 70x100 CORNER lot (7,000 sq ft) for an optional one large mixed use building - but each it also listed & may be sold separately. Clean Phase 1, surveys, separate deeds with clean title are all ready for a quick close. Whether you're envisioning a