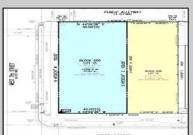

## **COMMENTS**

TWO VACANT LOTS - Here is your rare chance to purchase TWO lots (40x100 CORNER plus 30x100 adjacent) in one of Ocean City's most dynamic and walkable areas. Situated off an alley, this listed double-lot property boasts at total of 70 feet of desirable CORNER frontage w/100 feet of depth in a cosmopolitan West Ave location which is nestled off a quaint residential family neighborhood, just steps from the vibrant Downtown Shopping District scene, short walk to loads of bayfront water entertainment activities, primary school, public transit & Ocean City\'s soft sandy beaches & boardwalk. Listed property consist of TWO separately deeded lots, which are also each listed separately (corner for \$850K & adjacent for \$750K), and presents a strong value proposition in a high-demand area ideal for developers or investors looking to build a mixed-use space (subject to approvals). Buy ONE LOT or Buy TWO!! Lot is zoned for residential/mixed use development in the DIB zone, which opens up a ton of fabulous opportunities! Or, opt to build 2 Single Family Homes w/top floors to have open bay views. Mixed use allows you to combine your multiple residential units with bonus commercial space! Sell off all your units, or keep & rent some for your own use!! Prospective tenants for your commercial units may include Professional Offices, Kitchen cabinetry & Bath showroom, retail sales, Health Care Facilities, Banks, Restaurants & Storage, Churches...You Name It! If combined, these two lots would provide you a whopping 70x100 CORNER lot (7,000 sq ft) for an optional one large mixed use building - but each it also listed & may be sold separately. Clean Phase 1, surveys, separate deeds with clean title are all ready for a quick close. Whether you're envisioning a