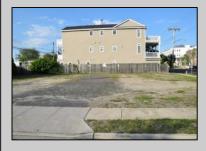

## **COMMENTS**

TWO VACANT LOTS - Here is your rare chance to purchase TWO lots (40x100 CORNER plus 30x100 adjacent) in one of Ocean City's most dynamic and walkable areas. Situated off an alley, this listed double-lot property boasts at total of 70 feet of desirable CORNER frontage w/100 feet of depth in a cosmopolitan West Ave location which is nestled off a quaint residential family neighborhood, just steps from the vibrant Downtown Shopping District scene, short walk to loads of bayfront water entertainment activities, primary school, public transit & Ocean City\'s soft sandy beaches & boardwalk. Listed property consist of TWO separately deeded lots, which are also each listed separately (corner for \$850K & adjacent for \$750K), and presents a strong value proposition in a high-demand area ideal for developers or investors looking to build a mixed-use space (subject to approvals). Buy ONE LOT or Buy TWO!! Lot is zoned for residential/mixed use development in the DIB zone, which opens up a ton of fabulous opportunities! Or, opt to build 2 Single Family Homes w/top floors to have open bay views. Mixed use allows you to combine your multiple residential units with bonus commercial space! Sell off all your units, or keep & rent some for your own use!! Prospective tenants for your commercial units may include Professional Offices, Kitchen cabinetry & Bath showroom, retail sales, Health Care Facilities, Banks, Restaurants & Storage, Churches...You Name It! If combined, these two lots would provide you a whopping 70x100 CORNER lot (7,000 sq ft) for an optional one large mixed use building - but each it also listed & may be sold separately. Clean Phase 1, surveys, separate deeds with clean title are all ready for a quick close. Whether you're envisioning a