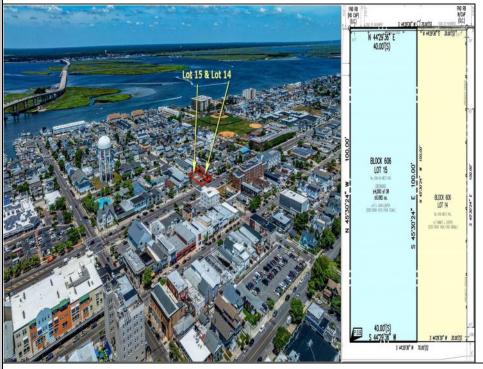

## **COMMENTS**

TWO VACANT LOTS - Here is your rare chance to purchase TWO lots (40x100 CORNER plus 30x100 adjacent) in one of Ocean City's most dynamic and walkable areas. Situated off an alley, this listed double-lot property boasts at total of 70 feet of desirable CORNER frontage w/100 feet of depth in a cosmopolitan West Ave location which is nestled off a quaint residential family neighborhood, just steps from the vibrant Downtown Shopping District scene, short walk to loads of bayfront water entertainment activities, primary school, public transit & Ocean City\'s soft sandy beaches & boardwalk. Listed property consist of TWO separately deeded lots, which are also each listed separately (corner for \$850K & adjacent for \$750K), and presents a strong value proposition in a high-demand area ideal for developers or investors looking to build a mixed-use space (subject to approvals). Buy ONE LOT or Buy TWO!! Lot is zoned for residential/mixed use development in the DIB zone, which opens up a ton of fabulous opportunities! Or, opt to build 2 Single Family Homes w/top floors to have open bay views. Mixed use allows you to combine your multiple residential units with bonus commercial space! Sell off all your units, or keep & rent some for your own use!! Prospective tenants for your commercial units may include Professional Offices, Kitchen cabinetry & Bath showroom, retail sales, Health Care Facilities, Banks, Restaurants & Storage, Churches...You Name It! If combined, these two lots would provide you a whopping 70x100 CORNER lot (7,000 sq ft) for an optional one large mixed use building - but each it also listed & may be sold separately. Clean Phase 1, surveys, separate deeds with clean title are all ready for a quick close. Whether you're envisioning a