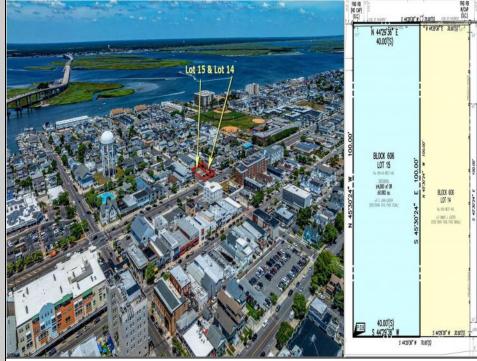

## COMMENTS

TWO VACANT LOTS - Here is your rare chance to purchase TWO lots (40x100 CORNER plus 30x100 adjacent) in one of Ocean City's most dynamic and walkable areas. Situated off an alley, this listed double-lot property boasts at total of 70 feet of desirable CORNER frontage w/100 feet of depth in a cosmopolitan West Ave location which is nestled off a quaint residential family neighborhood, just steps from the vibrant Downtown Shopping District scene, short walk to loads of bayfront water entertainment activities, primary school, public transit & Ocean City\'s soft sandy beaches & boardwalk. Listed property consist of TWO separately deeded lots, which are also each listed separately (corner for \$850K & adjacent for \$750K), and presents a strong value proposition in a high-demand area ideal for developers or investors looking to build a mixed-use space (subject to approvals).Buy ONE LOT or Buy TWO!! Lot is zoned for residential/mixed use development in the DIB zone, which opens up a ton of fabulous opportunities! Or, opt to build 2 Single Family Homes w/top floors to have open bay views. Mixed use allows you to combine your multiple residential units with bonus commercial space! Sell off all your units, or keep & rent some for your own use!! Prospective tenants for your commercial units may include Professional Offices, Kitchen cabinetry & Bath showroom, retail sales, Health Care Facilities, Banks, Restaurants & Storage, Churches...You Name It! If combined, these two lots would provide you a whopping 70x100 CORNER lot (7,000 sq ft) for an optional one large mixed use building - but each it also listed & may be sold separately. Clean Phase 1, surveys, separate deeds with clean title are all ready for a quick close. Whether you're envisioning a