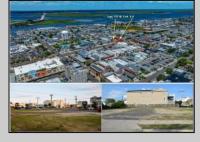

## COMMENTS

TWO VACANT LOTS - Here is your rare chance to purchase TWO lots (40x100 CORNER plus 30x100 adjacent) in one of Ocean City's most dynamic and walkable areas. Situated off an alley, this listed double-lot property boasts at total of 70 feet of desirable CORNER frontage w/100 feet of depth in a cosmopolitan West Ave location which is nestled off a quaint residential family neighborhood, just steps from the vibrant Downtown Shopping District scene, short walk to loads of bayfront water entertainment activities, primary school, public transit & Ocean City\'s soft sandy beaches & boardwalk. Listed property consist of TWO separately deeded lots, which are also each listed separately (corner for \$850K & adjacent for \$750K), and presents a strong value proposition in a high-demand area ideal for developers or investors looking to build a mixed-use space (subject to approvals).Buy ONE LOT or Buy TWO!! Lot is zoned for residential/mixed use development in the DIB zone, which opens up a ton of fabulous opportunities! Or, opt to build 2 Single Family Homes w/top floors to have open bay views. Mixed use allows you to combine your multiple residential units with bonus commercial space! Sell off all your units, or keep & rent some for your own use!! Prospective tenants for your commercial units may include Professional Offices, Kitchen cabinetry & Bath showroom, retail sales, Health Care Facilities, Banks, Restaurants & Storage, Churches...You Name It! If combined, these two lots would provide you a whopping 70x100 CORNER lot (7,000 sq ft) for an optional one large mixed use building - but each it also listed & may be sold separately. Clean Phase 1, surveys, separate deeds with clean title are all ready for a quick close. Whether you're envisioning a