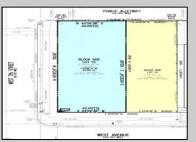

## COMMENTS

TWO VACANT LOTS - Here is your rare chance to purchase TWO lots (40x100 CORNER plus 30x100 adjacent) in one of Ocean City's most dynamic and walkable areas. Situated off an alley, this listed double-lot property boasts at total of 70 feet of desirable CORNER frontage w/100 feet of depth in a cosmopolitan West Ave location which is nestled off a quaint residential family neighborhood, just steps from the vibrant Downtown Shopping District scene, short walk to loads of bayfront water entertainment activities, primary school, public transit & Ocean City\'s soft sandy beaches & boardwalk. Listed property consist of TWO separately deeded lots, which are also each listed separately (corner for \$850K & adjacent for \$750K), and presents a strong value proposition in a high-demand area ideal for developers or investors looking to build a mixed-use space (subject to approvals).Buy ONE LOT or Buy TWO!! Lot is zoned for residential/mixed use development in the DIB zone, which opens up a ton of fabulous opportunities! Or, opt to build 2 Single Family Homes w/top floors to have open bay views. Mixed use allows you to combine your multiple residential units with bonus commercial space! Sell off all your units, or keep & rent some for your own use!! Prospective tenants for your commercial units may include Professional Offices, Kitchen cabinetry & Bath showroom, retail sales, Health Care Facilities, Banks, Restaurants & Storage, Churches...You Name It! If combined, these two lots would provide you a whopping 70x100 CORNER lot (7,000 sq ft) for an optional one large mixed use building - but each it also listed & may be sold separately. Clean Phase 1, surveys, separate deeds with clean title are all ready for a quick close. Whether you're envisioning a