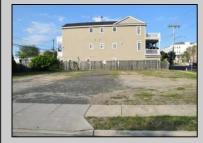

## COMMENTS

TWO VACANT LOTS - Here is your rare chance to purchase TWO lots (40x100 CORNER plus 30x100 adjacent) in one of Ocean City's most dynamic and walkable areas. Situated off an alley, this listed double-lot property boasts at total of 70 feet of desirable CORNER frontage w/100 feet of depth in a cosmopolitan West Ave location which is nestled off a quaint residential family neighborhood, just steps from the vibrant Downtown Shopping District scene, short walk to loads of bayfront water entertainment activities, primary school, public transit & Ocean City\'s soft sandy beaches & boardwalk. Listed property consist of TWO separately deeded lots, which are also each listed separately (corner for \$850K & adjacent for \$750K), and presents a strong value proposition in a high-demand area ideal for developers or investors looking to build a mixed-use space (subject to approvals).Buy ONE LOT or Buy TWO!! Lot is zoned for residential/mixed use development in the DIB zone, which opens up a ton of fabulous opportunities! Or, opt to build 2 Single Family Homes w/top floors to have open bay views. Mixed use allows you to combine your multiple residential units with bonus commercial space! Sell off all your units, or keep & rent some for your own use!! Prospective tenants for your commercial units may include Professional Offices, Kitchen cabinetry & Bath showroom, retail sales, Health Care Facilities, Banks, Restaurants & Storage, Churches...You Name It! If combined, these two lots would provide you a whopping 70x100 CORNER lot (7,000 sq ft) for an optional one large mixed use building - but each it also listed & may be sold separately. Clean Phase 1, surveys, separate deeds with clean title are all ready for a quick close. Whether you're envisioning a