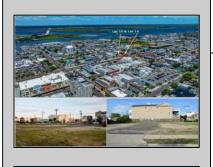

## COMMENTS

VACANT LOT - Here is your rare chance to own a 3,0000 sq ft lot in one of Ocean City's most dynamic and walkable areas. Situated off an alley, this listed property boasts 30 feet of desirable frontage w/100 feet of depth in a cosmopolitan West Ave location which is nestled off a quaint residential family neighborhood, just steps from the vibrant Downtown Shopping District scene, short walk to loads of bayfront water entertainment activities, primary school, public transit & Ocean City/'s soft sandy beaches & boardwalk. Property is one of two lots being offered for sale and presents a strong value proposition in a high-demand area ideal for developers or investors looking to build a mixed-use space (subject to approvals). Buy ONE LOT or Buy TWO!! Lot is zoned for residential/mixed use development in the DIB zone, which opens up a ton of fabulous opportunities! Or, opt to build 2 Single Family Homes w/top floors to have open bay views. Mixed use allows you to combine your multiple residential units with bonus commercial space! Sell off all your units, or keep & rent some for your own use!! Prospective tenants for your commercial units may include Professional Offices, Kitchen cabinetry & Bath showroom, retail sales, Health Care Facilities, Banks, Restaurants & Storage, Churches...You Name It! Adjacent 40x100 CORNER lot is also listed for sale separately. If combined, your two lots would provide you a whopping 70x100 CORNER lot (7,000 sq ft) for an optional one large mixed use building - so both lots are also listed for sale together! Clean Phase 1, surveys, separate deeds with clean title are all ready for a quick close. Whether you\'re envisioning a luxury beach retreat or a savvy investment property, these lots offer the flexibility and ideal location to bring your vision to life.