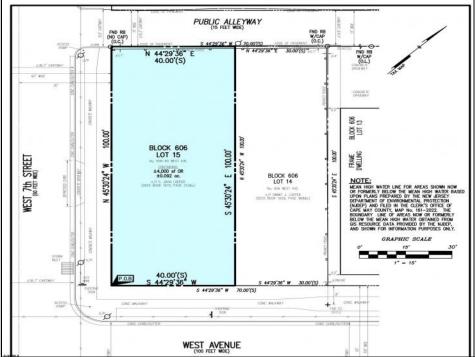

## **COMMENTS**

VACANT LOT - Here is your rare chance to own a 3,0000 sq ft lot in one of Ocean City's most dynamic and walkable areas. Situated off an alley, this listed property boasts 30 feet of desirable frontage w/100 feet of depth in a cosmopolitan West Ave location which is nestled off a quaint residential family neighborhood, just steps from the vibrant Downtown Shopping District scene, short walk to loads of bayfront water entertainment activities, primary school, public transit & Ocean City\'s soft sandy beaches & boardwalk. Property is one of two lots being offered for sale and presents a strong value proposition in a high-demand area ideal for developers or investors looking to build a mixed-use space (subject to approvals). Buy ONE LOT or Buy TWO!! Lot is zoned for residential/mixed use development in the DIB zone, which opens up a ton of fabulous opportunities! Or, opt to build 2 Single Family Homes w/top floors to have open bay views. Mixed use allows you to combine your multiple residential units with bonus commercial space! Sell off all your units, or keep & rent some for your own use!! Prospective tenants for your commercial units may include Professional Offices, Kitchen cabinetry & Bath showroom, retail sales, Health Care Facilities, Banks, Restaurants & Storage, Churches...You Name It! Adjacent 40x100 CORNER lot is also listed for sale separately. If combined, your two lots would provide you a whopping 70x100 CORNER lot (7,000 sq ft) for an optional one large mixed use building - so both lots are also listed for sale together! Clean Phase 1, surveys, separate deeds with clean title are all ready for a quick close. Whether you\'re envisioning a luxury beach retreat or a savvy investment property, these lots offer the flexibility and ideal location to bring your vision to life.