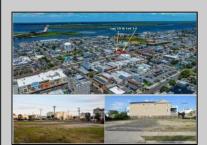

## **COMMENTS**

VACANT LOT - Here is your rare chance to own a 3,0000 sq ft lot in one of Ocean City's most dynamic and walkable areas. Situated off an alley, this listed property boasts 30 feet of desirable frontage w/100 feet of depth in a cosmopolitan West Ave location which is nestled off a quaint residential family neighborhood, just steps from the vibrant Downtown Shopping District scene, short walk to loads of bayfront water entertainment activities, primary school, public transit & Ocean City\'s soft sandy beaches & boardwalk. Property is one of two lots being offered for sale and presents a strong value proposition in a high-demand area ideal for developers or investors looking to build a mixed-use space (subject to approvals). Buy ONE LOT or Buy TWO!! Lot is zoned for residential/mixed use development in the DIB zone, which opens up a ton of fabulous opportunities! Or, opt to build 2 Single Family Homes w/top floors to have open bay views. Mixed use allows you to combine your multiple residential units with bonus commercial space! Sell off all your units, or keep & rent some for your own use!! Prospective tenants for your commercial units may include Professional Offices, Kitchen cabinetry & Bath showroom, retail sales, Health Care Facilities, Banks, Restaurants & Storage, Churches...You Name It! Adjacent 40x100 CORNER lot is also listed for sale separately. If combined, your two lots would provide you a whopping 70x100 CORNER lot (7,000 sq ft) for an optional one large mixed use building - so both lots are also listed for sale together! Clean Phase 1, surveys, separate deeds with clean title are all ready for a quick close. Whether you\'re envisioning a luxury beach retreat or a savvy investment property, these lots offer the flexibility and ideal location to bring your vision to life.