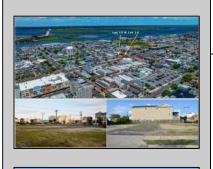

## COMMENTS

VACANT LOT - Here is your rare chance to own a 3,0000 sq ft lot in one of Ocean City's most dynamic and walkable areas. Situated off an alley, this listed property boasts 30 feet of desirable frontage w/100 feet of depth in a cosmopolitan West Ave location which is nestled off a quaint residential family neighborhood, just steps from the vibrant Downtown Shopping District scene, short walk to loads of bayfront water entertainment activities, primary school, public transit & Ocean City/'s soft sandy beaches & boardwalk. Property is one of two lots being offered for sale and presents a strong value proposition in a high-demand area ideal for developers or investors looking to build a mixed-use space (subject to approvals). Buy ONE LOT or Buy TWO!! Lot is zoned for residential/mixed use development in the DIB zone, which opens up a ton of fabulous opportunities! Or, opt to build 2 Single Family Homes w/top floors to have open bay views. Mixed use allows you to combine your multiple residential units with bonus commercial space! Sell off all your units, or keep & rent some for your own use!! Prospective tenants for your commercial units may include Professional Offices, Kitchen cabinetry & Bath showroom, retail sales, Health Care Facilities, Banks, Restaurants & Storage, Churches...You Name It! Adjacent 40x100 CORNER lot is also listed for sale separately. If combined, your two lots would provide you a whopping 70x100 CORNER lot (7,000 sq ft) for an optional one large mixed use building - so both lots are also listed for sale together! Clean Phase 1, surveys, separate deeds with clean title are all ready for a quick close. Whether you\'re envisioning a luxury beach retreat or a savvy investment property, these lots offer the flexibility and ideal location to bring your vision to life.