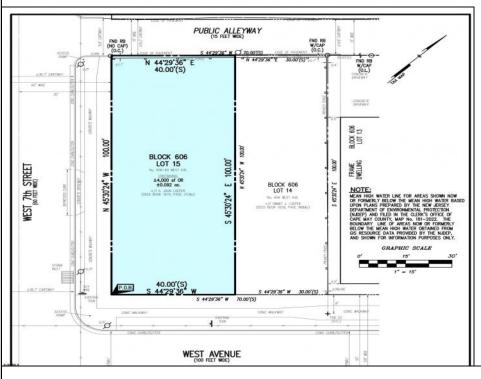

## **COMMENTS**

VACANT LOT - Here is your rare chance to own a 3,0000 sq ft lot in one of Ocean City's most dynamic and walkable areas. Situated off an alley, this listed property boasts 30 feet of desirable frontage w/100 feet of depth in a cosmopolitan West Ave location which is nestled off a quaint residential family neighborhood, just steps from the vibrant Downtown Shopping District scene, short walk to loads of bayfront water entertainment activities, primary school, public transit & Ocean City\'s soft sandy beaches & boardwalk. Property is one of two lots being offered for sale and presents a strong value proposition in a high-demand area ideal for developers or investors looking to build a mixed-use space (subject to approvals). Buy ONE LOT or Buy TWO!! Lot is zoned for residential/mixed use development in the DIB zone, which opens up a ton of fabulous opportunities! Or, opt to build 2 Single Family Homes w/top floors to have open bay views. Mixed use allows you to combine your multiple residential units with bonus commercial space! Sell off all your units, or keep & rent some for your own use!! Prospective tenants for your commercial units may include Professional Offices, Kitchen cabinetry & Bath showroom, retail sales, Health Care Facilities, Banks, Restaurants & Storage, Churches...You Name It! Adjacent 40x100 CORNER lot is also listed for sale separately. If combined, your two lots would provide you a whopping 70x100 CORNER lot (7,000 sq ft) for an optional one large mixed use building - so both lots are also listed for sale together! Clean Phase 1, surveys, separate deeds with clean title are all ready for a quick close. Whether you\'re envisioning a luxury beach retreat or a savvy investment property, these lots offer the flexibility and ideal location to bring your vision to life.