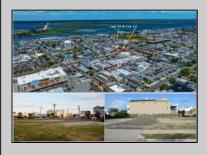

## **COMMENTS**

VACANT LOT - Here is your rare chance to own a 3,0000 sq ft lot in one of Ocean City's most dynamic and walkable areas. Situated off an alley, this listed property boasts 30 feet of desirable frontage w/100 feet of depth in a cosmopolitan West Ave location which is nestled off a quaint residential family neighborhood, just steps from the vibrant Downtown Shopping District scene, short walk to loads of bayfront water entertainment activities, primary school, public transit & Ocean City\'s soft sandy beaches & boardwalk. Property is one of two lots being offered for sale and presents a strong value proposition in a high-demand area ideal for developers or investors looking to build a mixed-use space (subject to approvals). Buy ONE LOT or Buy TWO!! Lot is zoned for residential/mixed use development in the DIB zone, which opens up a ton of fabulous opportunities! Or, opt to build 2 Single Family Homes w/top floors to have open bay views. Mixed use allows you to combine your multiple residential units with bonus commercial space! Sell off all your units, or keep & rent some for your own use!! Prospective tenants for your commercial units may include Professional Offices, Kitchen cabinetry & Bath showroom, retail sales, Health Care Facilities, Banks, Restaurants & Storage, Churches...You Name It! Adjacent 40x100 CORNER lot is also listed for sale separately. If combined, your two lots would provide you a whopping 70x100 CORNER lot (7,000 sq ft) for an optional one large mixed use building - so both lots are also listed for sale together! Clean Phase 1, surveys, separate deeds with clean title are all ready for a quick close. Whether you\'re envisioning a luxury beach retreat or a savvy investment property, these lots offer the flexibility and ideal location to bring your vision to life.