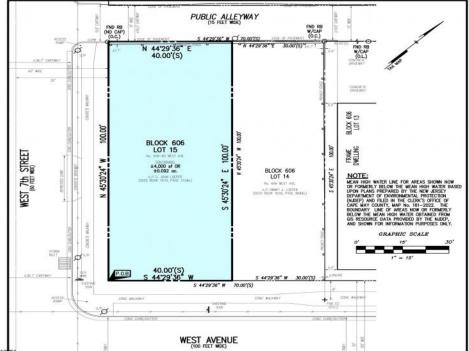

## **COMMENTS**

VACANT LOT - Here is your rare chance to own a 3,0000 sq ft lot in one of Ocean City's most dynamic and walkable areas. Situated off an alley, this listed property boasts 30 feet of desirable frontage w/100 feet of depth in a cosmopolitan West Ave location which is nestled off a quaint residential family neighborhood, just steps from the vibrant Downtown Shopping District scene, short walk to loads of bayfront water entertainment activities, primary school, public transit & Ocean City\'s soft sandy beaches & boardwalk. Property is one of two lots being offered for sale and presents a strong value proposition in a high-demand area ideal for developers or investors looking to build a mixed-use space (subject to approvals). Buy ONE LOT or Buy TWO!! Lot is zoned for residential/mixed use development in the DIB zone, which opens up a ton of fabulous opportunities! Or, opt to build 2 Single Family Homes w/top floors to have open bay views. Mixed use allows you to combine your multiple residential units with bonus commercial space! Sell off all your units, or keep & rent some for your own use!! Prospective tenants for your commercial units may include Professional Offices, Kitchen cabinetry & Bath showroom, retail sales, Health Care Facilities, Banks, Restaurants & Storage, Churches...You Name It! Adjacent 40x100 CORNER lot is also listed for sale separately. If combined, your two lots would provide you a whopping 70x100 CORNER lot (7,000 sq ft) for an optional one large mixed use building - so both lots are also listed for sale together! Clean Phase 1, surveys, separate deeds with clean title are all ready for a quick close. Whether you\'re envisioning a luxury beach retreat or a savvy investment property, these lots offer the flexibility and ideal location to bring your vision to life.

nity to build in one of the South Jersey Shore's most sought-after island IJ - Agreficat's Register Franka Resort! So it's your choice - Buy One or sed to ACT TODAY! Finding vacant buildable lots on this island at a kt to impossible. These lots are priced AS IS to impossible.