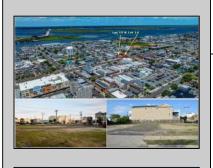

## COMMENTS

VACANT LOT - Here is your rare chance to own a 3,0000 sq ft lot in one of Ocean City's most dynamic and walkable areas. Situated off an alley, this listed property boasts 30 feet of desirable frontage w/100 feet of depth in a cosmopolitan West Ave location which is nestled off a quaint residential family neighborhood, just steps from the vibrant Downtown Shopping District scene, short walk to loads of bayfront water entertainment activities, primary school, public transit & Ocean City/'s soft sandy beaches & boardwalk. Property is one of two lots being offered for sale and presents a strong value proposition in a high-demand area ideal for developers or investors looking to build a mixed-use space (subject to approvals). Buy ONE LOT or Buy TWO!! Lot is zoned for residential/mixed use development in the DIB zone, which opens up a ton of fabulous opportunities! Or, opt to build 2 Single Family Homes w/top floors to have open bay views. Mixed use allows you to combine your multiple residential units with bonus commercial space! Sell off all your units, or keep & rent some for your own use!! Prospective tenants for your commercial units may include Professional Offices, Kitchen cabinetry & Bath showroom, retail sales, Health Care Facilities, Banks, Restaurants & Storage, Churches...You Name It! Adjacent 40x100 CORNER lot is also listed for sale separately. If combined, your two lots would provide you a whopping 70x100 CORNER lot (7,000 sq ft) for an optional one large mixed use building - so both lots are also listed for sale together! Clean Phase 1, surveys, separate deeds with clean title are all ready for a quick close. Whether you\'re envisioning a luxury beach retreat or a savvy investment property, these lots offer the flexibility and ideal location to bring your vision to life.