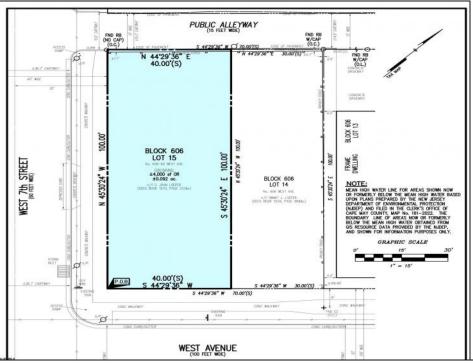

## COMMENTS

VACANT LOT - Here is your rare chance to own a 3,0000 sq ft lot in one of Ocean City's most dynamic and walkable areas. Situated off an alley, this listed property boasts 30 feet of desirable frontage w/100 feet of depth in a cosmopolitan West Ave location which is nestled off a quaint residential family neighborhood, just steps from the vibrant Downtown Shopping District scene, short walk to loads of bayfront water entertainment activities, primary school, public transit & Ocean City/'s soft sandy beaches & boardwalk. Property is one of two lots being offered for sale and presents a strong value proposition in a high-demand area ideal for developers or investors looking to build a mixed-use space (subject to approvals). Buy ONE LOT or Buy TWO!! Lot is zoned for residential/mixed use development in the DIB zone, which opens up a ton of fabulous opportunities! Or, opt to build 2 Single Family Homes w/top floors to have open bay views. Mixed use allows you to combine your multiple residential units with bonus commercial space! Sell off all your units, or keep & rent some for your own use!! Prospective tenants for your commercial units may include Professional Offices, Kitchen cabinetry & Bath showroom, retail sales, Health Care Facilities, Banks, Restaurants & Storage, Churches...You Name It! Adjacent 40x100 CORNER lot is also listed for sale separately. If combined, your two lots would provide you a whopping 70x100 CORNER lot (7,000 sq ft) for an optional one large mixed use building - so both lots are also listed for sale together! Clean Phase 1, surveys, separate deeds with clean title are all ready for a quick close. Whether you\'re envisioning a luxury beach retreat or a savvy investment property, these lots offer the flexibility and ideal location to bring your vision to life.