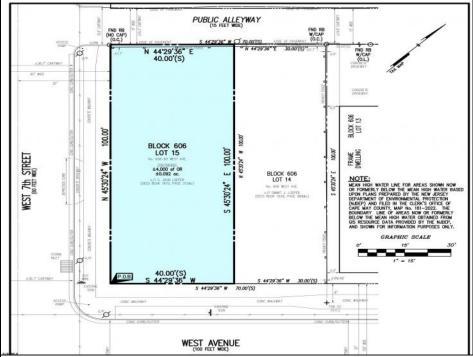

## **COMMENTS**

VACANT LOT - Here is your rare chance to own a 3,0000 sq ft lot in one of Ocean City's most dynamic and walkable areas. Situated off an alley, this listed property boasts 30 feet of desirable frontage w/100 feet of depth in a cosmopolitan West Ave location which is nestled off a quaint residential family neighborhood, just steps from the vibrant Downtown Shopping District scene, short walk to loads of bayfront water entertainment activities, primary school, public transit & Ocean City\'s soft sandy beaches & boardwalk. Property is one of two lots being offered for sale and presents a strong value proposition in a high-demand area ideal for developers or investors looking to build a mixed-use space (subject to approvals). Buy ONE LOT or Buy TWO!! Lot is zoned for residential/mixed use development in the DIB zone, which opens up a ton of fabulous opportunities! Or, opt to build 2 Single Family Homes w/top floors to have open bay views. Mixed use allows you to combine your multiple residential units with bonus commercial space! Sell off all your units, or keep & rent some for your own use!! Prospective tenants for your commercial units may include Professional Offices, Kitchen cabinetry & Bath showroom, retail sales, Health Care Facilities, Banks, Restaurants & Storage, Churches...You Name It! Adjacent 40x100 CORNER lot is also listed for sale separately. If combined, your two lots would provide you a whopping 70x100 CORNER lot (7,000 sq ft) for an optional one large mixed use building - so both lots are also listed for sale together! Clean Phase 1, surveys, separate deeds with clean title are all ready for a quick close. Whether you\'re envisioning a luxury beach retreat or a savvy investment property, these lots offer the flexibility and ideal location to bring your vision to life.