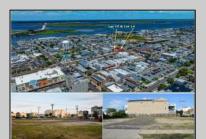

## 660 West Ocean City, NJ 08226

Asking \$850,000.00

## **COMMENTS**

VACANT LOT - Here is your rare chance to own a 3,0000 sq ft lot in one of Ocean City's most dynamic and walkable areas. Situated off an alley, this listed property boasts 30 feet of desirable frontage w/100 feet of depth in a cosmopolitan West Ave location which is nestled off a quaint residential family neighborhood, just steps from the vibrant Downtown Shopping District scene, short walk to loads of bayfront water entertainment activities, primary school, public transit & Ocean City\'s soft sandy beaches & boardwalk. Property is one of two lots being offered for sale and presents a strong value proposition in a high-demand area ideal for developers or investors looking to build a mixed-use space (subject to approvals). Buy ONE LOT or Buy TWO!! Lot is zoned for residential/mixed use development in the DIB zone, which opens up a ton of fabulous opportunities! Or, opt to build 2 Single Family Homes w/top floors to have open bay views. Mixed use allows you to combine your multiple residential units with bonus commercial space! Sell off all your units, or keep & rent some for your own use!! Prospective tenants for your commercial units may include Professional Offices, Kitchen cabinetry & Bath showroom, retail sales, Health Care Facilities, Banks, Restaurants & Storage, Churches...You Name It! Adjacent 40x100 CORNER lot is also listed for sale separately. If combined, your two lots would provide you a whopping 70x100 CORNER lot (7,000 sq ft) for an optional one large mixed use building - so both lots are also listed for sale together! Clean Phase 1, surveys, separate deeds with clean title are all ready for a quick close. Whether you\'re envisioning a luxury beach retreat or a savvy investment property, these lots offer the flexibility and ideal location to bring your vision to life.