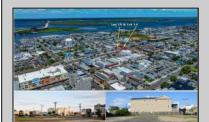

## **COMMENTS**

VACANT LOT - Here is your rare chance to own a 3,0000 sq ft lot in one of Ocean City's most dynamic and walkable areas. Situated off an alley, this listed property boasts 30 feet of desirable frontage w/100 feet of depth in a cosmopolitan West Ave location which is nestled off a quaint residential family neighborhood, just steps from the vibrant Downtown Shopping District scene, short walk to loads of bayfront water entertainment activities, primary school, public transit & Ocean City\'s soft sandy beaches & boardwalk. Property is one of two lots being offered for sale and presents a strong value proposition in a high-demand area ideal for developers or investors looking to build a mixed-use space (subject to approvals). Buy ONE LOT or Buy TWO!! Lot is zoned for residential/mixed use development in the DIB zone, which opens up a ton of fabulous opportunities! Or, opt to build 2 Single Family Homes w/top floors to have open bay views. Mixed use allows you to combine your multiple residential units with bonus commercial space! Sell off all your units, or keep & rent some for your own use!! Prospective tenants for your commercial units may include Professional Offices, Kitchen cabinetry & Bath showroom, retail sales, Health Care Facilities, Banks, Restaurants & Storage, Churches...You Name It! Adjacent 40x100 CORNER lot is also listed for sale separately. If combined, your two lots would provide you a whopping 70x100 CORNER lot (7,000 sq ft) for an optional one large mixed use building - so both lots are also listed for sale together! Clean Phase 1, surveys, separate deeds with clean title are all ready for a quick close. Whether you\'re envisioning a luxury beach retreat or a savvy investment property, these lots offer the flexibility and ideal location to bring your vision to life.