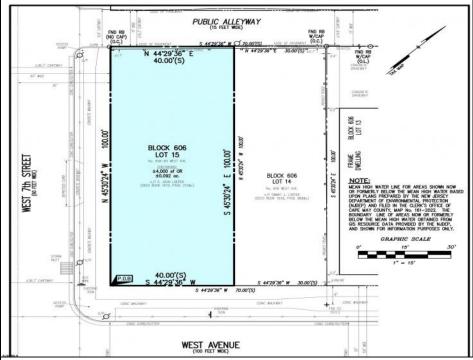

## **COMMENTS**

VACANT LOT - Here is your rare chance to own a 3,0000 sq ft lot in one of Ocean City's most dynamic and walkable areas. Situated off an alley, this listed property boasts 30 feet of desirable frontage w/100 feet of depth in a cosmopolitan West Ave location which is nestled off a quaint residential family neighborhood, just steps from the vibrant Downtown Shopping District scene, short walk to loads of bayfront water entertainment activities, primary school, public transit & Ocean City\'s soft sandy beaches & boardwalk. Property is one of two lots being offered for sale and presents a strong value proposition in a high-demand area ideal for developers or investors looking to build a mixed-use space (subject to approvals). Buy ONE LOT or Buy TWO!! Lot is zoned for residential/mixed use development in the DIB zone, which opens up a ton of fabulous opportunities! Or, opt to build 2 Single Family Homes w/top floors to have open bay views. Mixed use allows you to combine your multiple residential units with bonus commercial space! Sell off all your units, or keep & rent some for your own use!! Prospective tenants for your commercial units may include Professional Offices, Kitchen cabinetry & Bath showroom, retail sales, Health Care Facilities, Banks, Restaurants & Storage, Churches...You Name It! Adjacent 40x100 CORNER lot is also listed for sale separately. If combined, your two lots would provide you a whopping 70x100 CORNER lot (7,000 sq ft) for an optional one large mixed use building - so both lots are also listed for sale together! Clean Phase 1, surveys, separate deeds with clean title are all ready for a quick close. Whether you\'re envisioning a luxury beach retreat or a savvy investment property, these lots offer the flexibility and ideal location to bring your vision to life.