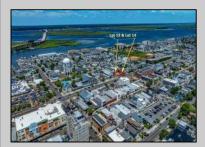

## **COMMENTS**

VACANT LOT - Here is your rare chance to own a 3,0000 sq ft lot in one of Ocean City's most dynamic and walkable areas. Situated off an alley, this listed property boasts 30 feet of desirable frontage w/100 feet of depth in a cosmopolitan West Ave location which is nestled off a quaint residential family neighborhood, just steps from the vibrant Downtown Shopping District scene, short walk to loads of bayfront water entertainment activities, primary school, public transit & Ocean City\'s soft sandy beaches & boardwalk. Property is one of two lots being offered for sale and presents a strong value proposition in a high-demand area ideal for developers or investors looking to build a mixed-use space (subject to approvals). Buy ONE LOT or Buy TWO!! Lot is zoned for residential/mixed use development in the DIB zone, which opens up a ton of fabulous opportunities! Or, opt to build 2 Single Family Homes w/top floors to have open bay views. Mixed use allows you to combine your multiple residential units with bonus commercial space! Sell off all your units, or keep & rent some for your own use!! Prospective tenants for your commercial units may include Professional Offices, Kitchen cabinetry & Bath showroom, retail sales, Health Care Facilities, Banks, Restaurants & Storage, Churches...You Name It! Adjacent 40x100 CORNER lot is also listed for sale separately. If combined, your two lots would provide you a whopping 70x100 CORNER lot (7,000 sq ft) for an optional one large mixed use building - so both lots are also listed for sale together! Clean Phase 1, surveys, separate deeds with clean title are all ready for a quick close. Whether you\'re envisioning a luxury beach retreat or a savvy investment property, these lots offer the flexibility and ideal location to bring your vision to life.