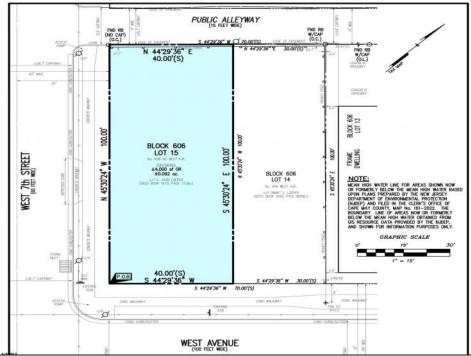

## **COMMENTS**

VACANT LOT - Here is your rare chance to own a 3,0000 sq ft lot in one of Ocean City's most dynamic and walkable areas. Situated off an alley, this listed property boasts 30 feet of desirable frontage w/100 feet of depth in a cosmopolitan West Ave location which is nestled off a quaint residential family neighborhood, just steps from the vibrant Downtown Shopping District scene, short walk to loads of bayfront water entertainment activities, primary school, public transit & Ocean City\'s soft sandy beaches & boardwalk. Property is one of two lots being offered for sale and presents a strong value proposition in a high-demand area ideal for developers or investors looking to build a mixed-use space (subject to approvals). Buy ONE LOT or Buy TWO!! Lot is zoned for residential/mixed use development in the DIB zone, which opens up a ton of fabulous opportunities! Or, opt to build 2 Single Family Homes w/top floors to have open bay views. Mixed use allows you to combine your multiple residential units with bonus commercial space! Sell off all your units, or keep & rent some for your own use!! Prospective tenants for your commercial units may include Professional Offices, Kitchen cabinetry & Bath showroom, retail sales, Health Care Facilities, Banks, Restaurants & Storage, Churches...You Name It! Adjacent 40x100 CORNER lot is also listed for sale separately. If combined, your two lots would provide you a whopping 70x100 CORNER lot (7,000 sq ft) for an optional one large mixed use building - so both lots are also listed for sale together! Clean Phase 1, surveys, separate deeds with clean title are all ready for a quick close. Whether you\'re envisioning a luxury beach retreat or a savvy investment property, these lots offer the flexibility and ideal location to bring your vision to life.

nity to build in one of the South Jersey Shore's most sought-after island IJ - Agrerica' (Act patest Marsily Resort! So it's your choice - Buy One or sed to ACT TODAY! Finding vacant buildable lots on this island at a kt to impossible. These lots are priced AS IS contained and the carry of the carry of