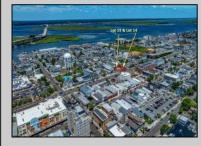

## 660 West Ocean City, NJ 08226

## COMMENTS

VACANT LOT - Here is your rare chance to own a 3,0000 sq ft lot in one of Ocean City's most dynamic and walkable areas. Situated off an alley, this listed property boasts 30 feet of desirable frontage w/100 feet of depth in a cosmopolitan West Ave location which is nestled off a quaint residential family neighborhood, just steps from the vibrant Downtown Shopping District scene, short walk to loads of bayfront water entertainment activities, primary school, public transit & Ocean City/'s soft sandy beaches & boardwalk. Property is one of two lots being offered for sale and presents a strong value proposition in a high-demand area ideal for developers or investors looking to build a mixed-use space (subject to approvals). Buy ONE LOT or Buy TWO!! Lot is zoned for residential/mixed use development in the DIB zone, which opens up a ton of fabulous opportunities! Or, opt to build 2 Single Family Homes w/top floors to have open bay views. Mixed use allows you to combine your multiple residential units with bonus commercial space! Sell off all your units, or keep & rent some for your own use!! Prospective tenants for your commercial units may include Professional Offices, Kitchen cabinetry & Bath showroom, retail sales, Health Care Facilities, Banks, Restaurants & Storage, Churches...You Name It! Adjacent 40x100 CORNER lot is also listed for sale separately. If combined, your two lots would provide you a whopping 70x100 CORNER lot (7,000 sq ft) for an optional one large mixed use building - so both lots are also listed for sale together! Clean Phase 1, surveys, separate deeds with clean title are all ready for a quick close. Whether you\'re envisioning a luxury beach retreat or a savvy investment property, these lots offer the flexibility and ideal location to bring your vision to life.