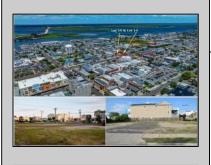

## 660 West Ocean City, NJ 08226

## COMMENTS

VACANT LOT - Here is your rare chance to own a 3,0000 sq ft lot in one of Ocean City's most dynamic and walkable areas. Situated off an alley, this listed property boasts 30 feet of desirable frontage w/100 feet of depth in a cosmopolitan West Ave location which is nestled off a quaint residential family neighborhood, just steps from the vibrant Downtown Shopping District scene, short walk to loads of bayfront water entertainment activities, primary school, public transit & Ocean City/'s soft sandy beaches & boardwalk. Property is one of two lots being offered for sale and presents a strong value proposition in a high-demand area ideal for developers or investors looking to build a mixed-use space (subject to approvals). Buy ONE LOT or Buy TWO!! Lot is zoned for residential/mixed use development in the DIB zone, which opens up a ton of fabulous opportunities! Or, opt to build 2 Single Family Homes w/top floors to have open bay views. Mixed use allows you to combine your multiple residential units with bonus commercial space! Sell off all your units, or keep & rent some for your own use!! Prospective tenants for your commercial units may include Professional Offices, Kitchen cabinetry & Bath showroom, retail sales, Health Care Facilities, Banks, Restaurants & Storage, Churches...You Name It! Adjacent 40x100 CORNER lot is also listed for sale separately. If combined, your two lots would provide you a whopping 70x100 CORNER lot (7,000 sq ft) for an optional one large mixed use building - so both lots are also listed for sale together! Clean Phase 1, surveys, separate deeds with clean title are all ready for a quick close. Whether you\'re envisioning a luxury beach retreat or a savvy investment property, these lots offer the flexibility and ideal location to bring your vision to life.