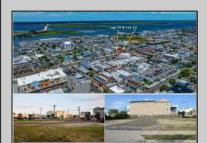

## **COMMENTS**

VACANT LOT - Here is your rare chance to own a 3,0000 sq ft lot in one of Ocean City's most dynamic and walkable areas. Situated off an alley, this listed property boasts 30 feet of desirable frontage w/100 feet of depth in a cosmopolitan West Ave location which is nestled off a quaint residential family neighborhood, just steps from the vibrant Downtown Shopping District scene, short walk to loads of bayfront water entertainment activities, primary school, public transit & Ocean City\'s soft sandy beaches & boardwalk. Property is one of two lots being offered for sale and presents a strong value proposition in a high-demand area ideal for developers or investors looking to build a mixed-use space (subject to approvals). Buy ONE LOT or Buy TWO!! Lot is zoned for residential/mixed use development in the DIB zone, which opens up a ton of fabulous opportunities! Or, opt to build 2 Single Family Homes w/top floors to have open bay views. Mixed use allows you to combine your multiple residential units with bonus commercial space! Sell off all your units, or keep & rent some for your own use!! Prospective tenants for your commercial units may include Professional Offices, Kitchen cabinetry & Bath showroom, retail sales, Health Care Facilities, Banks, Restaurants & Storage, Churches...You Name It! Adjacent 40x100 CORNER lot is also listed for sale separately. If combined, your two lots would provide you a whopping 70x100 CORNER lot (7,000 sq ft) for an optional one large mixed use building - so both lots are also listed for sale together! Clean Phase 1, surveys, separate deeds with clean title are all ready for a quick close. Whether you\'re envisioning a luxury beach retreat or a savvy investment property, these lots offer the flexibility and ideal location to bring your vision to life.