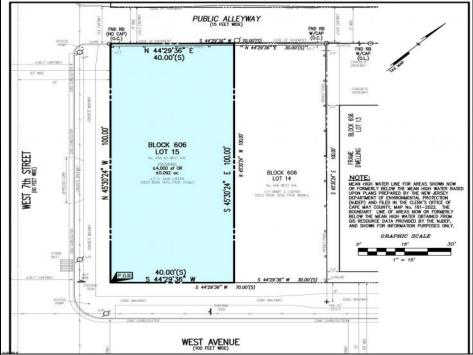

## **COMMENTS**

VACANT LOT - Here is your rare chance to own a 3,0000 sq ft lot in one of Ocean City's most dynamic and walkable areas. Situated off an alley, this listed property boasts 30 feet of desirable frontage w/100 feet of depth in a cosmopolitan West Ave location which is nestled off a quaint residential family neighborhood, just steps from the vibrant Downtown Shopping District scene, short walk to loads of bayfront water entertainment activities, primary school, public transit & Ocean City\'s soft sandy beaches & boardwalk. Property is one of two lots being offered for sale and presents a strong value proposition in a high-demand area ideal for developers or investors looking to build a mixed-use space (subject to approvals). Buy ONE LOT or Buy TWO!! Lot is zoned for residential/mixed use development in the DIB zone, which opens up a ton of fabulous opportunities! Or, opt to build 2 Single Family Homes w/top floors to have open bay views. Mixed use allows you to combine your multiple residential units with bonus commercial space! Sell off all your units, or keep & rent some for your own use!! Prospective tenants for your commercial units may include Professional Offices, Kitchen cabinetry & Bath showroom, retail sales, Health Care Facilities, Banks, Restaurants & Storage, Churches...You Name It! Adjacent 40x100 CORNER lot is also listed for sale separately. If combined, your two lots would provide you a whopping 70x100 CORNER lot (7,000 sq ft) for an optional one large mixed use building - so both lots are also listed for sale together! Clean Phase 1, surveys, separate deeds with clean title are all ready for a quick close. Whether you\'re envisioning a luxury beach retreat or a savvy investment property, these lots offer the flexibility and ideal location to bring your vision to life.