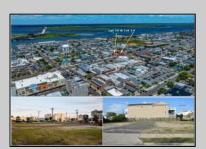

## **COMMENTS**

VACANT LOT - Here is your rare chance to own a 3,0000 sq ft lot in one of Ocean City's most dynamic and walkable areas. Situated off an alley, this listed property boasts 30 feet of desirable frontage w/100 feet of depth in a cosmopolitan West Ave location which is nestled off a quaint residential family neighborhood, just steps from the vibrant Downtown Shopping District scene, short walk to loads of bayfront water entertainment activities, primary school, public transit & Ocean City\'s soft sandy beaches & boardwalk. Property is one of two lots being offered for sale and presents a strong value proposition in a high-demand area ideal for developers or investors looking to build a mixed-use space (subject to approvals). Buy ONE LOT or Buy TWO!! Lot is zoned for residential/mixed use development in the DIB zone, which opens up a ton of fabulous opportunities! Or, opt to build 2 Single Family Homes w/top floors to have open bay views. Mixed use allows you to combine your multiple residential units with bonus commercial space! Sell off all your units, or keep & rent some for your own use!! Prospective tenants for your commercial units may include Professional Offices, Kitchen cabinetry & Bath showroom, retail sales, Health Care Facilities, Banks, Restaurants & Storage, Churches...You Name It! Adjacent 40x100 CORNER lot is also listed for sale separately. If combined, your two lots would provide you a whopping 70x100 CORNER lot (7,000 sq ft) for an optional one large mixed use building - so both lots are also listed for sale together! Clean Phase 1, surveys, separate deeds with clean title are all ready for a quick close. Whether you\'re envisioning a luxury beach retreat or a savvy investment property, these lots offer the flexibility and ideal location to bring your vision to life.