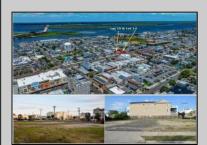

## 660 West Ocean City, NJ 08226

Asking \$850,000.00

## **COMMENTS**

VACANT LOT - Here is your rare chance to own a 3,0000 sq ft lot in one of Ocean City's most dynamic and walkable areas. Situated off an alley, this listed property boasts 30 feet of desirable frontage w/100 feet of depth in a cosmopolitan West Ave location which is nestled off a quaint residential family neighborhood, just steps from the vibrant Downtown Shopping District scene, short walk to loads of bayfront water entertainment activities, primary school, public transit & Ocean City\'s soft sandy beaches & boardwalk. Property is one of two lots being offered for sale and presents a strong value proposition in a high-demand area ideal for developers or investors looking to build a mixed-use space (subject to approvals). Buy ONE LOT or Buy TWO!! Lot is zoned for residential/mixed use development in the DIB zone, which opens up a ton of fabulous opportunities! Or, opt to build 2 Single Family Homes w/top floors to have open bay views. Mixed use allows you to combine your multiple residential units with bonus commercial space! Sell off all your units, or keep & rent some for your own use!! Prospective tenants for your commercial units may include Professional Offices, Kitchen cabinetry & Bath showroom, retail sales, Health Care Facilities, Banks, Restaurants & Storage, Churches...You Name It! Adjacent 40x100 CORNER lot is also listed for sale separately. If combined, your two lots would provide you a whopping 70x100 CORNER lot (7,000 sq ft) for an optional one large mixed use building - so both lots are also listed for sale together! Clean Phase 1, surveys, separate deeds with clean title are all ready for a quick close. Whether you\'re envisioning a luxury beach retreat or a savvy investment property, these lots offer the flexibility and ideal location to bring your vision to life.