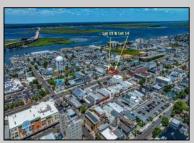

## 660 West Ocean City, NJ 08226

Asking \$850,000.00

## **COMMENTS**

VACANT LOT - Here is your rare chance to own a 3,0000 sq ft lot in one of Ocean City's most dynamic and walkable areas. Situated off an alley, this listed property boasts 30 feet of desirable frontage w/100 feet of depth in a cosmopolitan West Ave location which is nestled off a quaint residential family neighborhood, just steps from the vibrant Downtown Shopping District scene, short walk to loads of bayfront water entertainment activities, primary school, public transit & Ocean City\'s soft sandy beaches & boardwalk. Property is one of two lots being offered for sale and presents a strong value proposition in a high-demand area ideal for developers or investors looking to build a mixed-use space (subject to approvals). Buy ONE LOT or Buy TWO!! Lot is zoned for residential/mixed use development in the DIB zone, which opens up a ton of fabulous opportunities! Or, opt to build 2 Single Family Homes w/top floors to have open bay views. Mixed use allows you to combine your multiple residential units with bonus commercial space! Sell off all your units, or keep & rent some for your own use!! Prospective tenants for your commercial units may include Professional Offices, Kitchen cabinetry & Bath showroom, retail sales, Health Care Facilities, Banks, Restaurants & Storage, Churches...You Name It! Adjacent 40x100 CORNER lot is also listed for sale separately. If combined, your two lots would provide you a whopping 70x100 CORNER lot (7,000 sq ft) for an optional one large mixed use building - so both lots are also listed for sale together! Clean Phase 1, surveys, separate deeds with clean title are all ready for a quick close. Whether you\'re envisioning a luxury beach retreat or a savvy investment property, these lots offer the flexibility and ideal location to bring your vision to life.