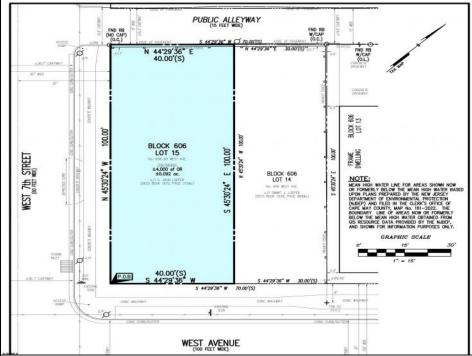

## **COMMENTS**

VACANT LOT - Here is your rare chance to own a 3,0000 sq ft lot in one of Ocean City's most dynamic and walkable areas. Situated off an alley, this listed property boasts 30 feet of desirable frontage w/100 feet of depth in a cosmopolitan West Ave location which is nestled off a quaint residential family neighborhood, just steps from the vibrant Downtown Shopping District scene, short walk to loads of bayfront water entertainment activities, primary school, public transit & Ocean City\'s soft sandy beaches & boardwalk. Property is one of two lots being offered for sale and presents a strong value proposition in a high-demand area ideal for developers or investors looking to build a mixed-use space (subject to approvals). Buy ONE LOT or Buy TWO!! Lot is zoned for residential/mixed use development in the DIB zone, which opens up a ton of fabulous opportunities! Or, opt to build 2 Single Family Homes w/top floors to have open bay views. Mixed use allows you to combine your multiple residential units with bonus commercial space! Sell off all your units, or keep & rent some for your own use!! Prospective tenants for your commercial units may include Professional Offices, Kitchen cabinetry & Bath showroom, retail sales, Health Care Facilities, Banks, Restaurants & Storage, Churches...You Name It! Adjacent 40x100 CORNER lot is also listed for sale separately. If combined, your two lots would provide you a whopping 70x100 CORNER lot (7,000 sq ft) for an optional one large mixed use building - so both lots are also listed for sale together! Clean Phase 1, surveys, separate deeds with clean title are all ready for a quick close. Whether you\'re envisioning a luxury beach retreat or a savvy investment property, these lots offer the flexibility and ideal location to bring your vision to life.