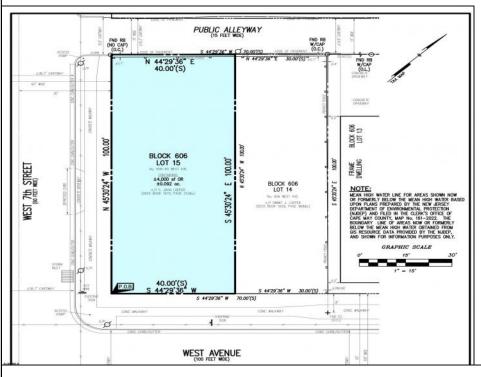

## **COMMENTS**

VACANT LOT - Here is your rare chance to own a 3,0000 sq ft lot in one of Ocean City's most dynamic and walkable areas. Situated off an alley, this listed property boasts 30 feet of desirable frontage w/100 feet of depth in a cosmopolitan West Ave location which is nestled off a quaint residential family neighborhood, just steps from the vibrant Downtown Shopping District scene, short walk to loads of bayfront water entertainment activities, primary school, public transit & Ocean City\'s soft sandy beaches & boardwalk. Property is one of two lots being offered for sale and presents a strong value proposition in a high-demand area ideal for developers or investors looking to build a mixed-use space (subject to approvals). Buy ONE LOT or Buy TWO!! Lot is zoned for residential/mixed use development in the DIB zone, which opens up a ton of fabulous opportunities! Or, opt to build 2 Single Family Homes w/top floors to have open bay views. Mixed use allows you to combine your multiple residential units with bonus commercial space! Sell off all your units, or keep & rent some for your own use!! Prospective tenants for your commercial units may include Professional Offices, Kitchen cabinetry & Bath showroom, retail sales, Health Care Facilities, Banks, Restaurants & Storage, Churches...You Name It! Adjacent 40x100 CORNER lot is also listed for sale separately. If combined, your two lots would provide you a whopping 70x100 CORNER lot (7,000 sq ft) for an optional one large mixed use building - so both lots are also listed for sale together! Clean Phase 1, surveys, separate deeds with clean title are all ready for a quick close. Whether you\'re envisioning a luxury beach retreat or a savvy investment property, these lots offer the flexibility and ideal location to bring your vision to life.