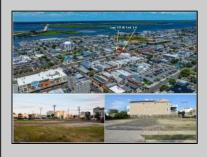

## **COMMENTS**

VACANT LOT - Here is your rare chance to own a 3,0000 sq ft lot in one of Ocean City's most dynamic and walkable areas. Situated off an alley, this listed property boasts 30 feet of desirable frontage w/100 feet of depth in a cosmopolitan West Ave location which is nestled off a quaint residential family neighborhood, just steps from the vibrant Downtown Shopping District scene, short walk to loads of bayfront water entertainment activities, primary school, public transit & Ocean City\'s soft sandy beaches & boardwalk. Property is one of two lots being offered for sale and presents a strong value proposition in a high-demand area ideal for developers or investors looking to build a mixed-use space (subject to approvals). Buy ONE LOT or Buy TWO!! Lot is zoned for residential/mixed use development in the DIB zone, which opens up a ton of fabulous opportunities! Or, opt to build 2 Single Family Homes w/top floors to have open bay views. Mixed use allows you to combine your multiple residential units with bonus commercial space! Sell off all your units, or keep & rent some for your own use!! Prospective tenants for your commercial units may include Professional Offices, Kitchen cabinetry & Bath showroom, retail sales, Health Care Facilities, Banks, Restaurants & Storage, Churches...You Name It! Adjacent 40x100 CORNER lot is also listed for sale separately. If combined, your two lots would provide you a whopping 70x100 CORNER lot (7,000 sq ft) for an optional one large mixed use building - so both lots are also listed for sale together! Clean Phase 1, surveys, separate deeds with clean title are all ready for a quick close. Whether you\'re envisioning a luxury beach retreat or a savvy investment property, these lots offer the flexibility and ideal location to bring your vision to life.