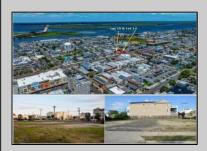

## 660 West Ocean City, NJ 08226

Asking \$850,000.00

## **COMMENTS**

VACANT LOT - Here is your rare chance to own a 3,0000 sq ft lot in one of Ocean City's most dynamic and walkable areas. Situated off an alley, this listed property boasts 30 feet of desirable frontage w/100 feet of depth in a cosmopolitan West Ave location which is nestled off a quaint residential family neighborhood, just steps from the vibrant Downtown Shopping District scene, short walk to loads of bayfront water entertainment activities, primary school, public transit & Ocean City\'s soft sandy beaches & boardwalk. Property is one of two lots being offered for sale and presents a strong value proposition in a high-demand area ideal for developers or investors looking to build a mixed-use space (subject to approvals). Buy ONE LOT or Buy TWO!! Lot is zoned for residential/mixed use development in the DIB zone, which opens up a ton of fabulous opportunities! Or, opt to build 2 Single Family Homes w/top floors to have open bay views. Mixed use allows you to combine your multiple residential units with bonus commercial space! Sell off all your units, or keep & rent some for your own use!! Prospective tenants for your commercial units may include Professional Offices, Kitchen cabinetry & Bath showroom, retail sales, Health Care Facilities, Banks, Restaurants & Storage, Churches...You Name It! Adjacent 40x100 CORNER lot is also listed for sale separately. If combined, your two lots would provide you a whopping 70x100 CORNER lot (7,000 sq ft) for an optional one large mixed use building - so both lots are also listed for sale together! Clean Phase 1, surveys, separate deeds with clean title are all ready for a quick close. Whether you\'re envisioning a luxury beach retreat or a savvy investment property, these lots offer the flexibility and ideal location to bring your vision to life.