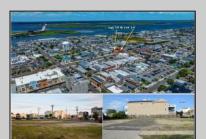

## **COMMENTS**

VACANT LOT - Here is your rare chance to own a 3,0000 sq ft lot in one of Ocean City's most dynamic and walkable areas. Situated off an alley, this listed property boasts 30 feet of desirable frontage w/100 feet of depth in a cosmopolitan West Ave location which is nestled off a quaint residential family neighborhood, just steps from the vibrant Downtown Shopping District scene, short walk to loads of bayfront water entertainment activities, primary school, public transit & Ocean City\'s soft sandy beaches & boardwalk. Property is one of two lots being offered for sale and presents a strong value proposition in a high-demand area ideal for developers or investors looking to build a mixed-use space (subject to approvals). Buy ONE LOT or Buy TWO!! Lot is zoned for residential/mixed use development in the DIB zone, which opens up a ton of fabulous opportunities! Or, opt to build 2 Single Family Homes w/top floors to have open bay views. Mixed use allows you to combine your multiple residential units with bonus commercial space! Sell off all your units, or keep & rent some for your own use!! Prospective tenants for your commercial units may include Professional Offices, Kitchen cabinetry & Bath showroom, retail sales, Health Care Facilities, Banks, Restaurants & Storage, Churches...You Name It! Adjacent 40x100 CORNER lot is also listed for sale separately. If combined, your two lots would provide you a whopping 70x100 CORNER lot (7,000 sq ft) for an optional one large mixed use building - so both lots are also listed for sale together! Clean Phase 1, surveys, separate deeds with clean title are all ready for a quick close. Whether you\'re envisioning a luxury beach retreat or a savvy investment property, these lots offer the flexibility and ideal location to bring your vision to life.