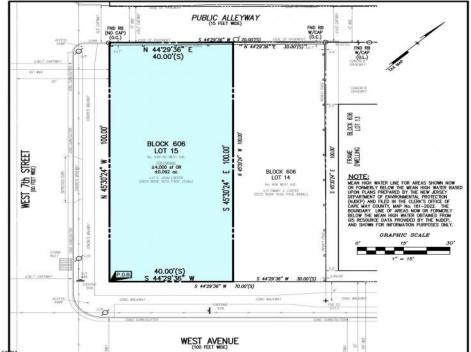

## **COMMENTS**

VACANT LOT - Here is your rare chance to own a 3,0000 sq ft lot in one of Ocean City's most dynamic and walkable areas. Situated off an alley, this listed property boasts 30 feet of desirable frontage w/100 feet of depth in a cosmopolitan West Ave location which is nestled off a quaint residential family neighborhood, just steps from the vibrant Downtown Shopping District scene, short walk to loads of bayfront water entertainment activities, primary school, public transit & Ocean City\'s soft sandy beaches & boardwalk. Property is one of two lots being offered for sale and presents a strong value proposition in a high-demand area ideal for developers or investors looking to build a mixed-use space (subject to approvals). Buy ONE LOT or Buy TWO!! Lot is zoned for residential/mixed use development in the DIB zone, which opens up a ton of fabulous opportunities! Or, opt to build 2 Single Family Homes w/top floors to have open bay views. Mixed use allows you to combine your multiple residential units with bonus commercial space! Sell off all your units, or keep & rent some for your own use!! Prospective tenants for your commercial units may include Professional Offices, Kitchen cabinetry & Bath showroom, retail sales, Health Care Facilities, Banks, Restaurants & Storage, Churches...You Name It! Adjacent 40x100 CORNER lot is also listed for sale separately. If combined, your two lots would provide you a whopping 70x100 CORNER lot (7,000 sq ft) for an optional one large mixed use building - so both lots are also listed for sale together! Clean Phase 1, surveys, separate deeds with clean title are all ready for a quick close. Whether you\'re envisioning a luxury beach retreat or a savvy investment property, these lots offer the flexibility and ideal location to bring your vision to life.