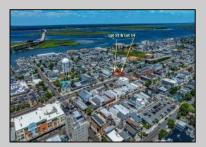

## **COMMENTS**

VACANT LOT - Here is your rare chance to own a 3,0000 sq ft lot in one of Ocean City's most dynamic and walkable areas. Situated off an alley, this listed property boasts 30 feet of desirable frontage w/100 feet of depth in a cosmopolitan West Ave location which is nestled off a quaint residential family neighborhood, just steps from the vibrant Downtown Shopping District scene, short walk to loads of bayfront water entertainment activities, primary school, public transit & Ocean City\'s soft sandy beaches & boardwalk. Property is one of two lots being offered for sale and presents a strong value proposition in a high-demand area ideal for developers or investors looking to build a mixed-use space (subject to approvals). Buy ONE LOT or Buy TWO!! Lot is zoned for residential/mixed use development in the DIB zone, which opens up a ton of fabulous opportunities! Or, opt to build 2 Single Family Homes w/top floors to have open bay views. Mixed use allows you to combine your multiple residential units with bonus commercial space! Sell off all your units, or keep & rent some for your own use!! Prospective tenants for your commercial units may include Professional Offices, Kitchen cabinetry & Bath showroom, retail sales, Health Care Facilities, Banks, Restaurants & Storage, Churches...You Name It! Adjacent 40x100 CORNER lot is also listed for sale separately. If combined, your two lots would provide you a whopping 70x100 CORNER lot (7,000 sq ft) for an optional one large mixed use building - so both lots are also listed for sale together! Clean Phase 1, surveys, separate deeds with clean title are all ready for a quick close. Whether you\'re envisioning a luxury beach retreat or a savvy investment property, these lots offer the flexibility and ideal location to bring your vision to life.