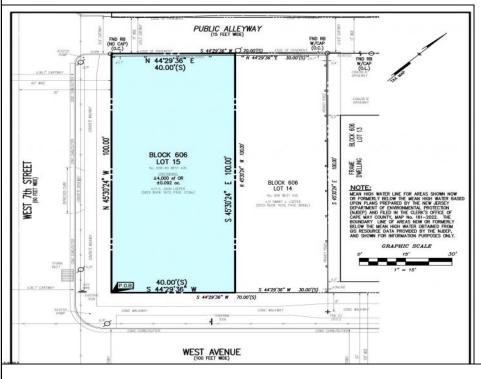

## **COMMENTS**

VACANT LOT - Here is your rare chance to own a 3,0000 sq ft lot in one of Ocean City's most dynamic and walkable areas. Situated off an alley, this listed property boasts 30 feet of desirable frontage w/100 feet of depth in a cosmopolitan West Ave location which is nestled off a quaint residential family neighborhood, just steps from the vibrant Downtown Shopping District scene, short walk to loads of bayfront water entertainment activities, primary school, public transit & Ocean City\'s soft sandy beaches & boardwalk. Property is one of two lots being offered for sale and presents a strong value proposition in a high-demand area ideal for developers or investors looking to build a mixed-use space (subject to approvals). Buy ONE LOT or Buy TWO!! Lot is zoned for residential/mixed use development in the DIB zone, which opens up a ton of fabulous opportunities! Or, opt to build 2 Single Family Homes w/top floors to have open bay views. Mixed use allows you to combine your multiple residential units with bonus commercial space! Sell off all your units, or keep & rent some for your own use!! Prospective tenants for your commercial units may include Professional Offices, Kitchen cabinetry & Bath showroom, retail sales, Health Care Facilities, Banks, Restaurants & Storage, Churches...You Name It! Adjacent 40x100 CORNER lot is also listed for sale separately. If combined, your two lots would provide you a whopping 70x100 CORNER lot (7,000 sq ft) for an optional one large mixed use building - so both lots are also listed for sale together! Clean Phase 1, surveys, separate deeds with clean title are all ready for a quick close. Whether you\'re envisioning a luxury beach retreat or a savvy investment property, these lots offer the flexibility and ideal location to bring your vision to life.