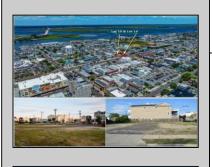

## COMMENTS

VACANT LOT - Here is your rare chance to own a 3,0000 sq ft lot in one of Ocean City's most dynamic and walkable areas. Situated off an alley, this listed property boasts 30 feet of desirable frontage w/100 feet of depth in a cosmopolitan West Ave location which is nestled off a quaint residential family neighborhood, just steps from the vibrant Downtown Shopping District scene, short walk to loads of bayfront water entertainment activities, primary school, public transit & Ocean City/'s soft sandy beaches & boardwalk. Property is one of two lots being offered for sale and presents a strong value proposition in a high-demand area ideal for developers or investors looking to build a mixed-use space (subject to approvals). Buy ONE LOT or Buy TWO!! Lot is zoned for residential/mixed use development in the DIB zone, which opens up a ton of fabulous opportunities! Or, opt to build 2 Single Family Homes w/top floors to have open bay views. Mixed use allows you to combine your multiple residential units with bonus commercial space! Sell off all your units, or keep & rent some for your own use!! Prospective tenants for your commercial units may include Professional Offices, Kitchen cabinetry & Bath showroom, retail sales, Health Care Facilities, Banks, Restaurants & Storage, Churches...You Name It! Adjacent 40x100 CORNER lot is also listed for sale separately. If combined, your two lots would provide you a whopping 70x100 CORNER lot (7,000 sq ft) for an optional one large mixed use building - so both lots are also listed for sale together! Clean Phase 1, surveys, separate deeds with clean title are all ready for a quick close. Whether you\'re envisioning a luxury beach retreat or a savvy investment property, these lots offer the flexibility and ideal location to bring your vision to life.