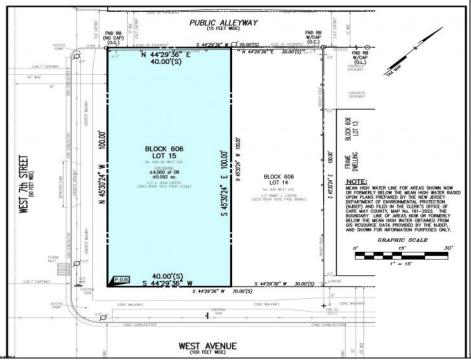

## COMMENTS

VACANT LOT - Here is your rare chance to own a 3,0000 sq ft lot in one of Ocean City's most dynamic and walkable areas. Situated off an alley, this listed property boasts 30 feet of desirable frontage w/100 feet of depth in a cosmopolitan West Ave location which is nestled off a quaint residential family neighborhood, just steps from the vibrant Downtown Shopping District scene, short walk to loads of bayfront water entertainment activities, primary school, public transit & Ocean City/'s soft sandy beaches & boardwalk. Property is one of two lots being offered for sale and presents a strong value proposition in a high-demand area ideal for developers or investors looking to build a mixed-use space (subject to approvals). Buy ONE LOT or Buy TWO!! Lot is zoned for residential/mixed use development in the DIB zone, which opens up a ton of fabulous opportunities! Or, opt to build 2 Single Family Homes w/top floors to have open bay views. Mixed use allows you to combine your multiple residential units with bonus commercial space! Sell off all your units, or keep & rent some for your own use!! Prospective tenants for your commercial units may include Professional Offices, Kitchen cabinetry & Bath showroom, retail sales, Health Care Facilities, Banks, Restaurants & Storage, Churches...You Name It! Adjacent 40x100 CORNER lot is also listed for sale separately. If combined, your two lots would provide you a whopping 70x100 CORNER lot (7,000 sq ft) for an optional one large mixed use building - so both lots are also listed for sale together! Clean Phase 1, surveys, separate deeds with clean title are all ready for a quick close. Whether you\'re envisioning a luxury beach retreat or a savvy investment property, these lots offer the flexibility and ideal location to bring your vision to life.