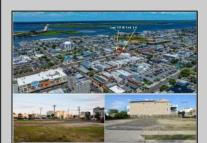

## 660 West Ocean City, NJ 08226

Asking \$850,000.00

## **COMMENTS**

VACANT LOT - Here is your rare chance to own a 3,0000 sq ft lot in one of Ocean City's most dynamic and walkable areas. Situated off an alley, this listed property boasts 30 feet of desirable frontage w/100 feet of depth in a cosmopolitan West Ave location which is nestled off a quaint residential family neighborhood, just steps from the vibrant Downtown Shopping District scene, short walk to loads of bayfront water entertainment activities, primary school, public transit & Ocean City\'s soft sandy beaches & boardwalk. Property is one of two lots being offered for sale and presents a strong value proposition in a high-demand area ideal for developers or investors looking to build a mixed-use space (subject to approvals). Buy ONE LOT or Buy TWO!! Lot is zoned for residential/mixed use development in the DIB zone, which opens up a ton of fabulous opportunities! Or, opt to build 2 Single Family Homes w/top floors to have open bay views. Mixed use allows you to combine your multiple residential units with bonus commercial space! Sell off all your units, or keep & rent some for your own use!! Prospective tenants for your commercial units may include Professional Offices, Kitchen cabinetry & Bath showroom, retail sales, Health Care Facilities, Banks, Restaurants & Storage, Churches...You Name It! Adjacent 40x100 CORNER lot is also listed for sale separately. If combined, your two lots would provide you a whopping 70x100 CORNER lot (7,000 sq ft) for an optional one large mixed use building - so both lots are also listed for sale together! Clean Phase 1, surveys, separate deeds with clean title are all ready for a quick close. Whether you\'re envisioning a luxury beach retreat or a savvy investment property, these lots offer the flexibility and ideal location to bring your vision to life.