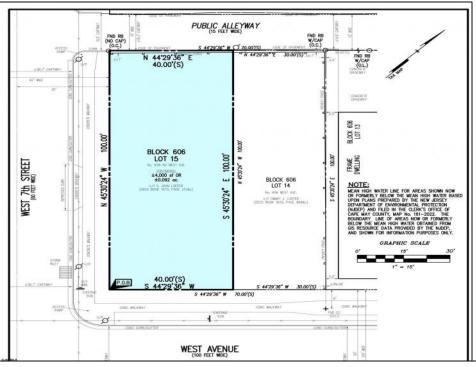

## COMMENTS

VACANT LOT - Here is your rare chance to own a 3,0000 sq ft lot in one of Ocean City's most dynamic and walkable areas. Situated off an alley, this listed property boasts 30 feet of desirable frontage w/100 feet of depth in a cosmopolitan West Ave location which is nestled off a quaint residential family neighborhood, just steps from the vibrant Downtown Shopping District scene, short walk to loads of bayfront water entertainment activities, primary school, public transit & Ocean City/'s soft sandy beaches & boardwalk. Property is one of two lots being offered for sale and presents a strong value proposition in a high-demand area ideal for developers or investors looking to build a mixed-use space (subject to approvals). Buy ONE LOT or Buy TWO!! Lot is zoned for residential/mixed use development in the DIB zone, which opens up a ton of fabulous opportunities! Or, opt to build 2 Single Family Homes w/top floors to have open bay views. Mixed use allows you to combine your multiple residential units with bonus commercial space! Sell off all your units, or keep & rent some for your own use!! Prospective tenants for your commercial units may include Professional Offices, Kitchen cabinetry & Bath showroom, retail sales, Health Care Facilities, Banks, Restaurants & Storage, Churches...You Name It! Adjacent 40x100 CORNER lot is also listed for sale separately. If combined, your two lots would provide you a whopping 70x100 CORNER lot (7,000 sq ft) for an optional one large mixed use building - so both lots are also listed for sale together! Clean Phase 1, surveys, separate deeds with clean title are all ready for a quick close. Whether you\'re envisioning a luxury beach retreat or a savvy investment property, these lots offer the flexibility and ideal location to bring your vision to life.