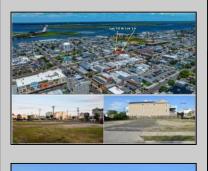

## 660 West Ocean City, NJ 08226

## COMMENTS

VACANT LOT - Here is your rare chance to own a 3,0000 sq ft lot in one of Ocean City's most dynamic and walkable areas. Situated off an alley, this listed property boasts 30 feet of desirable frontage w/100 feet of depth in a cosmopolitan West Ave location which is nestled off a quaint residential family neighborhood, just steps from the vibrant Downtown Shopping District scene, short walk to loads of bayfront water entertainment activities, primary school, public transit & Ocean City/'s soft sandy beaches & boardwalk. Property is one of two lots being offered for sale and presents a strong value proposition in a high-demand area ideal for developers or investors looking to build a mixed-use space (subject to approvals). Buy ONE LOT or Buy TWO!! Lot is zoned for residential/mixed use development in the DIB zone, which opens up a ton of fabulous opportunities! Or, opt to build 2 Single Family Homes w/top floors to have open bay views. Mixed use allows you to combine your multiple residential units with bonus commercial space! Sell off all your units, or keep & rent some for your own use!! Prospective tenants for your commercial units may include Professional Offices, Kitchen cabinetry & Bath showroom, retail sales, Health Care Facilities, Banks, Restaurants & Storage, Churches...You Name It! Adjacent 40x100 CORNER lot is also listed for sale separately. If combined, your two lots would provide you a whopping 70x100 CORNER lot (7,000 sq ft) for an optional one large mixed use building - so both lots are also listed for sale together! Clean Phase 1, surveys, separate deeds with clean title are all ready for a quick close. Whether you\'re envisioning a luxury beach retreat or a savvy investment property, these lots offer the flexibility and ideal location to bring your vision to life.