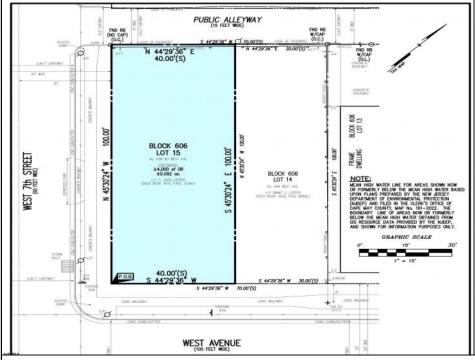

## **COMMENTS**

VACANT LOT - Here is your rare chance to own a 3,0000 sq ft lot in one of Ocean City's most dynamic and walkable areas. Situated off an alley, this listed property boasts 30 feet of desirable frontage w/100 feet of depth in a cosmopolitan West Ave location which is nestled off a quaint residential family neighborhood, just steps from the vibrant Downtown Shopping District scene, short walk to loads of bayfront water entertainment activities, primary school, public transit & Ocean City\'s soft sandy beaches & boardwalk. Property is one of two lots being offered for sale and presents a strong value proposition in a high-demand area ideal for developers or investors looking to build a mixed-use space (subject to approvals). Buy ONE LOT or Buy TWO!! Lot is zoned for residential/mixed use development in the DIB zone, which opens up a ton of fabulous opportunities! Or, opt to build 2 Single Family Homes w/top floors to have open bay views. Mixed use allows you to combine your multiple residential units with bonus commercial space! Sell off all your units, or keep & rent some for your own use!! Prospective tenants for your commercial units may include Professional Offices, Kitchen cabinetry & Bath showroom, retail sales, Health Care Facilities, Banks, Restaurants & Storage, Churches...You Name It! Adjacent 40x100 CORNER lot is also listed for sale separately. If combined, your two lots would provide you a whopping 70x100 CORNER lot (7,000 sq ft) for an optional one large mixed use building - so both lots are also listed for sale together! Clean Phase 1, surveys, separate deeds with clean title are all ready for a quick close. Whether you\'re envisioning a luxury beach retreat or a savvy investment property, these lots offer the flexibility and ideal location to bring your vision to life.