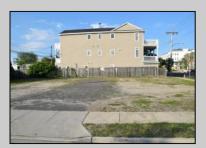

## **COMMENTS**

VACANT LOT - Here is your rare chance to own a 3,0000 sq ft lot in one of Ocean City's most dynamic and walkable areas. Situated off an alley, this listed property boasts 30 feet of desirable frontage w/100 feet of depth in a cosmopolitan West Ave location which is nestled off a quaint residential family neighborhood, just steps from the vibrant Downtown Shopping District scene, short walk to loads of bayfront water entertainment activities, primary school, public transit & Ocean City\'s soft sandy beaches & boardwalk. Property is one of two lots being offered for sale and presents a strong value proposition in a high-demand area ideal for developers or investors looking to build a mixed-use space (subject to approvals). Buy ONE LOT or Buy TWO!! Lot is zoned for residential/mixed use development in the DIB zone, which opens up a ton of fabulous opportunities! Or, opt to build 2 Single Family Homes w/top floors to have open bay views. Mixed use allows you to combine your multiple residential units with bonus commercial space! Sell off all your units, or keep & rent some for your own use!! Prospective tenants for your commercial units may include Professional Offices, Kitchen cabinetry & Bath showroom, retail sales, Health Care Facilities, Banks, Restaurants & Storage, Churches...You Name It! Adjacent 40x100 CORNER lot is also listed for sale separately. If combined, your two lots would provide you a whopping 70x100 CORNER lot (7,000 sq ft) for an optional one large mixed use building - so both lots are also listed for sale together! Clean Phase 1, surveys, separate deeds with clean title are all ready for a quick close. Whether you\'re envisioning a luxury beach retreat or a savvy investment property, these lots offer the flexibility and ideal location to bring your vision to life.