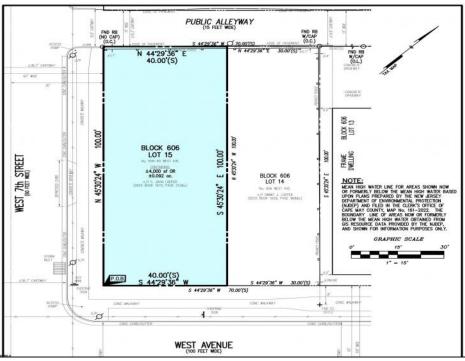

## **COMMENTS**

VACANT LOT - Here is your rare chance to own a 3,0000 sq ft lot in one of Ocean City's most dynamic and walkable areas. Situated off an alley, this listed property boasts 30 feet of desirable frontage w/100 feet of depth in a cosmopolitan West Ave location which is nestled off a quaint residential family neighborhood, just steps from the vibrant Downtown Shopping District scene, short walk to loads of bayfront water entertainment activities, primary school, public transit & Ocean City\'s soft sandy beaches & boardwalk. Property is one of two lots being offered for sale and presents a strong value proposition in a high-demand area ideal for developers or investors looking to build a mixed-use space (subject to approvals). Buy ONE LOT or Buy TWO!! Lot is zoned for residential/mixed use development in the DIB zone, which opens up a ton of fabulous opportunities! Or, opt to build 2 Single Family Homes w/top floors to have open bay views. Mixed use allows you to combine your multiple residential units with bonus commercial space! Sell off all your units, or keep & rent some for your own use!! Prospective tenants for your commercial units may include Professional Offices, Kitchen cabinetry & Bath showroom, retail sales, Health Care Facilities, Banks, Restaurants & Storage, Churches...You Name It! Adjacent 40x100 CORNER lot is also listed for sale separately. If combined, your two lots would provide you a whopping 70x100 CORNER lot (7,000 sq ft) for an optional one large mixed use building - so both lots are also listed for sale together! Clean Phase 1, surveys, separate deeds with clean title are all ready for a quick close. Whether you\'re envisioning a luxury beach retreat or a savvy investment property, these lots offer the flexibility and ideal location to bring your vision to life.