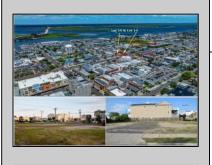

## COMMENTS

VACANT LOT - Here is your rare chance to own a 3,0000 sq ft lot in one of Ocean City's most dynamic and walkable areas. Situated off an alley, this listed property boasts 30 feet of desirable frontage w/100 feet of depth in a cosmopolitan West Ave location which is nestled off a quaint residential family neighborhood, just steps from the vibrant Downtown Shopping District scene, short walk to loads of bayfront water entertainment activities, primary school, public transit & Ocean City/'s soft sandy beaches & boardwalk. Property is one of two lots being offered for sale and presents a strong value proposition in a high-demand area ideal for developers or investors looking to build a mixed-use space (subject to approvals). Buy ONE LOT or Buy TWO!! Lot is zoned for residential/mixed use development in the DIB zone, which opens up a ton of fabulous opportunities! Or, opt to build 2 Single Family Homes w/top floors to have open bay views. Mixed use allows you to combine your multiple residential units with bonus commercial space! Sell off all your units, or keep & rent some for your own use!! Prospective tenants for your commercial units may include Professional Offices, Kitchen cabinetry & Bath showroom, retail sales, Health Care Facilities, Banks, Restaurants & Storage, Churches...You Name It! Adjacent 40x100 CORNER lot is also listed for sale separately. If combined, your two lots would provide you a whopping 70x100 CORNER lot (7,000 sq ft) for an optional one large mixed use building - so both lots are also listed for sale together! Clean Phase 1, surveys, separate deeds with clean title are all ready for a quick close. Whether you\'re envisioning a luxury beach retreat or a savvy investment property, these lots offer the flexibility and ideal location to bring your vision to life.