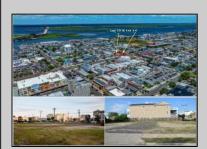

## **COMMENTS**

VACANT LOT - Here is your rare chance to own a 3,0000 sq ft lot in one of Ocean City's most dynamic and walkable areas. Situated off an alley, this listed property boasts 30 feet of desirable frontage w/100 feet of depth in a cosmopolitan West Ave location which is nestled off a quaint residential family neighborhood, just steps from the vibrant Downtown Shopping District scene, short walk to loads of bayfront water entertainment activities, primary school, public transit & Ocean City\'s soft sandy beaches & boardwalk. Property is one of two lots being offered for sale and presents a strong value proposition in a high-demand area ideal for developers or investors looking to build a mixed-use space (subject to approvals). Buy ONE LOT or Buy TWO!! Lot is zoned for residential/mixed use development in the DIB zone, which opens up a ton of fabulous opportunities! Or, opt to build 2 Single Family Homes w/top floors to have open bay views. Mixed use allows you to combine your multiple residential units with bonus commercial space! Sell off all your units, or keep & rent some for your own use!! Prospective tenants for your commercial units may include Professional Offices, Kitchen cabinetry & Bath showroom, retail sales, Health Care Facilities, Banks, Restaurants & Storage, Churches...You Name It! Adjacent 40x100 CORNER lot is also listed for sale separately. If combined, your two lots would provide you a whopping 70x100 CORNER lot (7,000 sq ft) for an optional one large mixed use building - so both lots are also listed for sale together! Clean Phase 1, surveys, separate deeds with clean title are all ready for a quick close. Whether you\'re envisioning a luxury beach retreat or a savvy investment property, these lots offer the flexibility and ideal location to bring your vision to life.