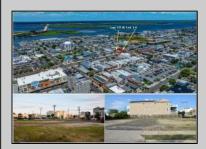

## 660 West Ocean City, NJ 08226

Asking \$850,000.00

## **COMMENTS**

VACANT LOT - Here is your rare chance to own a 3,0000 sq ft lot in one of Ocean City's most dynamic and walkable areas. Situated off an alley, this listed property boasts 30 feet of desirable frontage w/100 feet of depth in a cosmopolitan West Ave location which is nestled off a quaint residential family neighborhood, just steps from the vibrant Downtown Shopping District scene, short walk to loads of bayfront water entertainment activities, primary school, public transit & Ocean City\'s soft sandy beaches & boardwalk. Property is one of two lots being offered for sale and presents a strong value proposition in a high-demand area ideal for developers or investors looking to build a mixed-use space (subject to approvals). Buy ONE LOT or Buy TWO!! Lot is zoned for residential/mixed use development in the DIB zone, which opens up a ton of fabulous opportunities! Or, opt to build 2 Single Family Homes w/top floors to have open bay views. Mixed use allows you to combine your multiple residential units with bonus commercial space! Sell off all your units, or keep & rent some for your own use!! Prospective tenants for your commercial units may include Professional Offices, Kitchen cabinetry & Bath showroom, retail sales, Health Care Facilities, Banks, Restaurants & Storage, Churches...You Name It! Adjacent 40x100 CORNER lot is also listed for sale separately. If combined, your two lots would provide you a whopping 70x100 CORNER lot (7,000 sq ft) for an optional one large mixed use building - so both lots are also listed for sale together! Clean Phase 1, surveys, separate deeds with clean title are all ready for a quick close. Whether you\'re envisioning a luxury beach retreat or a savvy investment property, these lots offer the flexibility and ideal location to bring your vision to life.