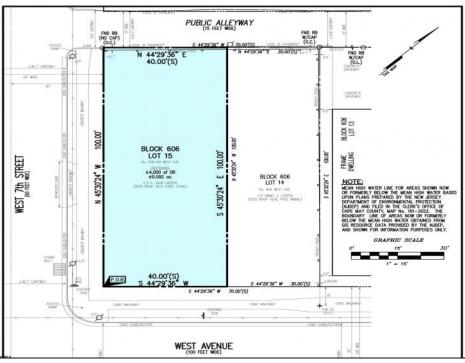

## **COMMENTS**

VACANT LOT - Here is your rare chance to own a 3,0000 sq ft lot in one of Ocean City's most dynamic and walkable areas. Situated off an alley, this listed property boasts 30 feet of desirable frontage w/100 feet of depth in a cosmopolitan West Ave location which is nestled off a quaint residential family neighborhood, just steps from the vibrant Downtown Shopping District scene, short walk to loads of bayfront water entertainment activities, primary school, public transit & Ocean City\'s soft sandy beaches & boardwalk. Property is one of two lots being offered for sale and presents a strong value proposition in a high-demand area ideal for developers or investors looking to build a mixed-use space (subject to approvals). Buy ONE LOT or Buy TWO!! Lot is zoned for residential/mixed use development in the DIB zone, which opens up a ton of fabulous opportunities! Or, opt to build 2 Single Family Homes w/top floors to have open bay views. Mixed use allows you to combine your multiple residential units with bonus commercial space! Sell off all your units, or keep & rent some for your own use!! Prospective tenants for your commercial units may include Professional Offices, Kitchen cabinetry & Bath showroom, retail sales, Health Care Facilities, Banks, Restaurants & Storage, Churches...You Name It! Adjacent 40x100 CORNER lot is also listed for sale separately. If combined, your two lots would provide you a whopping 70x100 CORNER lot (7,000 sq ft) for an optional one large mixed use building - so both lots are also listed for sale together! Clean Phase 1, surveys, separate deeds with clean title are all ready for a quick close. Whether you\'re envisioning a luxury beach retreat or a savvy investment property, these lots offer the flexibility and ideal location to bring your vision to life.