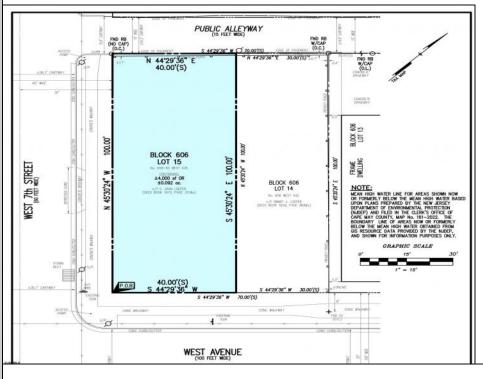

## **COMMENTS**

VACANT LOT - Here is your rare chance to own a 3,0000 sq ft lot in one of Ocean City's most dynamic and walkable areas. Situated off an alley, this listed property boasts 30 feet of desirable frontage w/100 feet of depth in a cosmopolitan West Ave location which is nestled off a quaint residential family neighborhood, just steps from the vibrant Downtown Shopping District scene, short walk to loads of bayfront water entertainment activities, primary school, public transit & Ocean City\'s soft sandy beaches & boardwalk. Property is one of two lots being offered for sale and presents a strong value proposition in a high-demand area ideal for developers or investors looking to build a mixed-use space (subject to approvals). Buy ONE LOT or Buy TWO!! Lot is zoned for residential/mixed use development in the DIB zone, which opens up a ton of fabulous opportunities! Or, opt to build 2 Single Family Homes w/top floors to have open bay views. Mixed use allows you to combine your multiple residential units with bonus commercial space! Sell off all your units, or keep & rent some for your own use!! Prospective tenants for your commercial units may include Professional Offices, Kitchen cabinetry & Bath showroom, retail sales, Health Care Facilities, Banks, Restaurants & Storage, Churches...You Name It! Adjacent 40x100 CORNER lot is also listed for sale separately. If combined, your two lots would provide you a whopping 70x100 CORNER lot (7,000 sq ft) for an optional one large mixed use building - so both lots are also listed for sale together! Clean Phase 1, surveys, separate deeds with clean title are all ready for a quick close. Whether you\'re envisioning a luxury beach retreat or a savvy investment property, these lots offer the flexibility and ideal location to bring your vision to life.