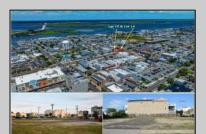

## 660 West Ocean City, NJ 08226

Asking \$850,000.00

## **COMMENTS**

VACANT LOT - Here is your rare chance to own a 3,0000 sq ft lot in one of Ocean City's most dynamic and walkable areas. Situated off an alley, this listed property boasts 30 feet of desirable frontage w/100 feet of depth in a cosmopolitan West Ave location which is nestled off a quaint residential family neighborhood, just steps from the vibrant Downtown Shopping District scene, short walk to loads of bayfront water entertainment activities, primary school, public transit & Ocean City\'s soft sandy beaches & boardwalk. Property is one of two lots being offered for sale and presents a strong value proposition in a high-demand area ideal for developers or investors looking to build a mixed-use space (subject to approvals). Buy ONE LOT or Buy TWO!! Lot is zoned for residential/mixed use development in the DIB zone, which opens up a ton of fabulous opportunities! Or, opt to build 2 Single Family Homes w/top floors to have open bay views. Mixed use allows you to combine your multiple residential units with bonus commercial space! Sell off all your units, or keep & rent some for your own use!! Prospective tenants for your commercial units may include Professional Offices, Kitchen cabinetry & Bath showroom, retail sales, Health Care Facilities, Banks, Restaurants & Storage, Churches...You Name It! Adjacent 40x100 CORNER lot is also listed for sale separately. If combined, your two lots would provide you a whopping 70x100 CORNER lot (7,000 sq ft) for an optional one large mixed use building - so both lots are also listed for sale together! Clean Phase 1, surveys, separate deeds with clean title are all ready for a quick close. Whether you\'re envisioning a luxury beach retreat or a savvy investment property, these lots offer the flexibility and ideal location to bring your vision to life.