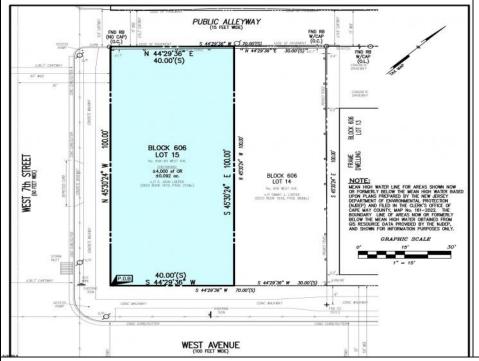

## **COMMENTS**

VACANT LOT - Here is your rare chance to own a 3,0000 sq ft lot in one of Ocean City's most dynamic and walkable areas. Situated off an alley, this listed property boasts 30 feet of desirable frontage w/100 feet of depth in a cosmopolitan West Ave location which is nestled off a quaint residential family neighborhood, just steps from the vibrant Downtown Shopping District scene, short walk to loads of bayfront water entertainment activities, primary school, public transit & Ocean City\'s soft sandy beaches & boardwalk. Property is one of two lots being offered for sale and presents a strong value proposition in a high-demand area ideal for developers or investors looking to build a mixed-use space (subject to approvals). Buy ONE LOT or Buy TWO!! Lot is zoned for residential/mixed use development in the DIB zone, which opens up a ton of fabulous opportunities! Or, opt to build 2 Single Family Homes w/top floors to have open bay views. Mixed use allows you to combine your multiple residential units with bonus commercial space! Sell off all your units, or keep & rent some for your own use!! Prospective tenants for your commercial units may include Professional Offices, Kitchen cabinetry & Bath showroom, retail sales, Health Care Facilities, Banks, Restaurants & Storage, Churches...You Name It! Adjacent 40x100 CORNER lot is also listed for sale separately. If combined, your two lots would provide you a whopping 70x100 CORNER lot (7,000 sq ft) for an optional one large mixed use building - so both lots are also listed for sale together! Clean Phase 1, surveys, separate deeds with clean title are all ready for a quick close. Whether you\'re envisioning a luxury beach retreat or a savvy investment property, these lots offer the flexibility and ideal location to bring your vision to life.