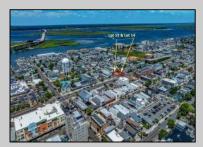

## 660 West Ocean City, NJ 08226

Asking \$850,000.00

## **COMMENTS**

VACANT LOT - Here is your rare chance to own a 3,0000 sq ft lot in one of Ocean City's most dynamic and walkable areas. Situated off an alley, this listed property boasts 30 feet of desirable frontage w/100 feet of depth in a cosmopolitan West Ave location which is nestled off a quaint residential family neighborhood, just steps from the vibrant Downtown Shopping District scene, short walk to loads of bayfront water entertainment activities, primary school, public transit & Ocean City\'s soft sandy beaches & boardwalk. Property is one of two lots being offered for sale and presents a strong value proposition in a high-demand area ideal for developers or investors looking to build a mixed-use space (subject to approvals). Buy ONE LOT or Buy TWO!! Lot is zoned for residential/mixed use development in the DIB zone, which opens up a ton of fabulous opportunities! Or, opt to build 2 Single Family Homes w/top floors to have open bay views. Mixed use allows you to combine your multiple residential units with bonus commercial space! Sell off all your units, or keep & rent some for your own use!! Prospective tenants for your commercial units may include Professional Offices, Kitchen cabinetry & Bath showroom, retail sales, Health Care Facilities, Banks, Restaurants & Storage, Churches...You Name It! Adjacent 40x100 CORNER lot is also listed for sale separately. If combined, your two lots would provide you a whopping 70x100 CORNER lot (7,000 sq ft) for an optional one large mixed use building - so both lots are also listed for sale together! Clean Phase 1, surveys, separate deeds with clean title are all ready for a quick close. Whether you\'re envisioning a luxury beach retreat or a savvy investment property, these lots offer the flexibility and ideal location to bring your vision to life.