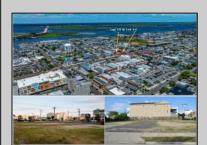

## **COMMENTS**

VACANT LOT - Here is your rare chance to own a 3,0000 sq ft lot in one of Ocean City's most dynamic and walkable areas. Situated off an alley, this listed property boasts 30 feet of desirable frontage w/100 feet of depth in a cosmopolitan West Ave location which is nestled off a quaint residential family neighborhood, just steps from the vibrant Downtown Shopping District scene, short walk to loads of bayfront water entertainment activities, primary school, public transit & Ocean City\'s soft sandy beaches & boardwalk. Property is one of two lots being offered for sale and presents a strong value proposition in a high-demand area ideal for developers or investors looking to build a mixed-use space (subject to approvals). Buy ONE LOT or Buy TWO!! Lot is zoned for residential/mixed use development in the DIB zone, which opens up a ton of fabulous opportunities! Or, opt to build 2 Single Family Homes w/top floors to have open bay views. Mixed use allows you to combine your multiple residential units with bonus commercial space! Sell off all your units, or keep & rent some for your own use!! Prospective tenants for your commercial units may include Professional Offices, Kitchen cabinetry & Bath showroom, retail sales, Health Care Facilities, Banks, Restaurants & Storage, Churches...You Name It! Adjacent 40x100 CORNER lot is also listed for sale separately. If combined, your two lots would provide you a whopping 70x100 CORNER lot (7,000 sq ft) for an optional one large mixed use building - so both lots are also listed for sale together! Clean Phase 1, surveys, separate deeds with clean title are all ready for a quick close. Whether you\'re envisioning a luxury beach retreat or a savvy investment property, these lots offer the flexibility and ideal location to bring your vision to life.