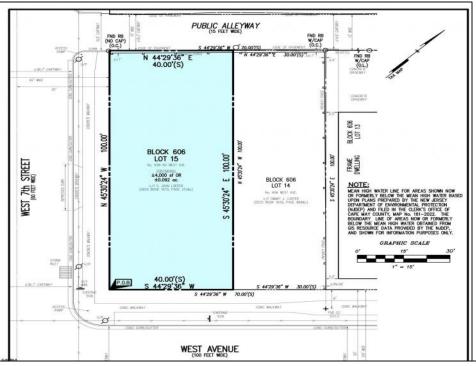

## COMMENTS

VACANT LOT - Here is your rare chance to own a 3,0000 sq ft lot in one of Ocean City's most dynamic and walkable areas. Situated off an alley, this listed property boasts 30 feet of desirable frontage w/100 feet of depth in a cosmopolitan West Ave location which is nestled off a quaint residential family neighborhood, just steps from the vibrant Downtown Shopping District scene, short walk to loads of bayfront water entertainment activities, primary school, public transit & Ocean City/'s soft sandy beaches & boardwalk. Property is one of two lots being offered for sale and presents a strong value proposition in a high-demand area ideal for developers or investors looking to build a mixed-use space (subject to approvals). Buy ONE LOT or Buy TWO!! Lot is zoned for residential/mixed use development in the DIB zone, which opens up a ton of fabulous opportunities! Or, opt to build 2 Single Family Homes w/top floors to have open bay views. Mixed use allows you to combine your multiple residential units with bonus commercial space! Sell off all your units, or keep & rent some for your own use!! Prospective tenants for your commercial units may include Professional Offices, Kitchen cabinetry & Bath showroom, retail sales, Health Care Facilities, Banks, Restaurants & Storage, Churches...You Name It! Adjacent 40x100 CORNER lot is also listed for sale separately. If combined, your two lots would provide you a whopping 70x100 CORNER lot (7,000 sq ft) for an optional one large mixed use building - so both lots are also listed for sale together! Clean Phase 1, surveys, separate deeds with clean title are all ready for a quick close. Whether you\'re envisioning a luxury beach retreat or a savvy investment property, these lots offer the flexibility and ideal location to bring your vision to life.