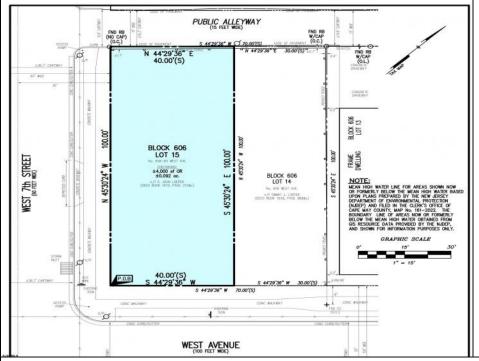

## **COMMENTS**

VACANT LOT - Here is your rare chance to own a 3,0000 sq ft lot in one of Ocean City's most dynamic and walkable areas. Situated off an alley, this listed property boasts 30 feet of desirable frontage w/100 feet of depth in a cosmopolitan West Ave location which is nestled off a quaint residential family neighborhood, just steps from the vibrant Downtown Shopping District scene, short walk to loads of bayfront water entertainment activities, primary school, public transit & Ocean City\'s soft sandy beaches & boardwalk. Property is one of two lots being offered for sale and presents a strong value proposition in a high-demand area ideal for developers or investors looking to build a mixed-use space (subject to approvals). Buy ONE LOT or Buy TWO!! Lot is zoned for residential/mixed use development in the DIB zone, which opens up a ton of fabulous opportunities! Or, opt to build 2 Single Family Homes w/top floors to have open bay views. Mixed use allows you to combine your multiple residential units with bonus commercial space! Sell off all your units, or keep & rent some for your own use!! Prospective tenants for your commercial units may include Professional Offices, Kitchen cabinetry & Bath showroom, retail sales, Health Care Facilities, Banks, Restaurants & Storage, Churches...You Name It! Adjacent 40x100 CORNER lot is also listed for sale separately. If combined, your two lots would provide you a whopping 70x100 CORNER lot (7,000 sq ft) for an optional one large mixed use building - so both lots are also listed for sale together! Clean Phase 1, surveys, separate deeds with clean title are all ready for a quick close. Whether you\'re envisioning a luxury beach retreat or a savvy investment property, these lots offer the flexibility and ideal location to bring your vision to life. Don't miss this opportunity to build in one of the South Jersey Shore's most sought-after island resorts of Ocean City NJ - ASSET TO DEFREE MF ADVIVE So it 's your choice - Buy One or Buy Both - but you need to ACT TODAY! Finding vacant buildable lots on this island at a reasonable price is next to impossible. These lots are priced AS IS recent sold comps value each a way way were unterly selled to the second selection of the Call: 609-391-1330 agents - CALL NOW!.