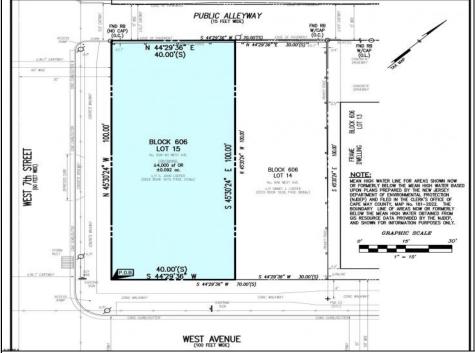

## **COMMENTS**

VACANT LOT - Here is your rare chance to own a 3,0000 sq ft lot in one of Ocean City's most dynamic and walkable areas. Situated off an alley, this listed property boasts 30 feet of desirable frontage w/100 feet of depth in a cosmopolitan West Ave location which is nestled off a quaint residential family neighborhood, just steps from the vibrant Downtown Shopping District scene, short walk to loads of bayfront water entertainment activities, primary school, public transit & Ocean City\'s soft sandy beaches & boardwalk. Property is one of two lots being offered for sale and presents a strong value proposition in a high-demand area ideal for developers or investors looking to build a mixed-use space (subject to approvals). Buy ONE LOT or Buy TWO!! Lot is zoned for residential/mixed use development in the DIB zone, which opens up a ton of fabulous opportunities! Or, opt to build 2 Single Family Homes w/top floors to have open bay views. Mixed use allows you to combine your multiple residential units with bonus commercial space! Sell off all your units, or keep & rent some for your own use!! Prospective tenants for your commercial units may include Professional Offices, Kitchen cabinetry & Bath showroom, retail sales, Health Care Facilities, Banks, Restaurants & Storage, Churches...You Name It! Adjacent 40x100 CORNER lot is also listed for sale separately. If combined, your two lots would provide you a whopping 70x100 CORNER lot (7,000 sq ft) for an optional one large mixed use building - so both lots are also listed for sale together! Clean Phase 1, surveys, separate deeds with clean title are all ready for a quick close. Whether you\'re envisioning a luxury beach retreat or a savvy investment property, these lots offer the flexibility and ideal location to bring your vision to life.