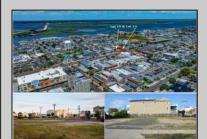

## 660 West Ocean City, NJ 08226

Asking \$850,000.00

## **COMMENTS**

VACANT LOT - Here is your rare chance to own a 3,0000 sq ft lot in one of Ocean City's most dynamic and walkable areas. Situated off an alley, this listed property boasts 30 feet of desirable frontage w/100 feet of depth in a cosmopolitan West Ave location which is nestled off a quaint residential family neighborhood, just steps from the vibrant Downtown Shopping District scene, short walk to loads of bayfront water entertainment activities, primary school, public transit & Ocean City\'s soft sandy beaches & boardwalk. Property is one of two lots being offered for sale and presents a strong value proposition in a high-demand area ideal for developers or investors looking to build a mixed-use space (subject to approvals). Buy ONE LOT or Buy TWO!! Lot is zoned for residential/mixed use development in the DIB zone, which opens up a ton of fabulous opportunities! Or, opt to build 2 Single Family Homes w/top floors to have open bay views. Mixed use allows you to combine your multiple residential units with bonus commercial space! Sell off all your units, or keep & rent some for your own use!! Prospective tenants for your commercial units may include Professional Offices, Kitchen cabinetry & Bath showroom, retail sales, Health Care Facilities, Banks, Restaurants & Storage, Churches...You Name It! Adjacent 40x100 CORNER lot is also listed for sale separately. If combined, your two lots would provide you a whopping 70x100 CORNER lot (7,000 sq ft) for an optional one large mixed use building - so both lots are also listed for sale together! Clean Phase 1, surveys, separate deeds with clean title are all ready for a quick close. Whether you\'re envisioning a luxury beach retreat or a savvy investment property, these lots offer the flexibility and ideal location to bring your vision to life.