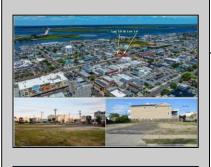

## COMMENTS

VACANT LOT - Here is your rare chance to own a 3,0000 sq ft lot in one of Ocean City's most dynamic and walkable areas. Situated off an alley, this listed property boasts 30 feet of desirable frontage w/100 feet of depth in a cosmopolitan West Ave location which is nestled off a quaint residential family neighborhood, just steps from the vibrant Downtown Shopping District scene, short walk to loads of bayfront water entertainment activities, primary school, public transit & Ocean City/'s soft sandy beaches & boardwalk. Property is one of two lots being offered for sale and presents a strong value proposition in a high-demand area ideal for developers or investors looking to build a mixed-use space (subject to approvals). Buy ONE LOT or Buy TWO!! Lot is zoned for residential/mixed use development in the DIB zone, which opens up a ton of fabulous opportunities! Or, opt to build 2 Single Family Homes w/top floors to have open bay views. Mixed use allows you to combine your multiple residential units with bonus commercial space! Sell off all your units, or keep & rent some for your own use!! Prospective tenants for your commercial units may include Professional Offices, Kitchen cabinetry & Bath showroom, retail sales, Health Care Facilities, Banks, Restaurants & Storage, Churches...You Name It! Adjacent 40x100 CORNER lot is also listed for sale separately. If combined, your two lots would provide you a whopping 70x100 CORNER lot (7,000 sq ft) for an optional one large mixed use building - so both lots are also listed for sale together! Clean Phase 1, surveys, separate deeds with clean title are all ready for a quick close. Whether you\'re envisioning a luxury beach retreat or a savvy investment property, these lots offer the flexibility and ideal location to bring your vision to life.