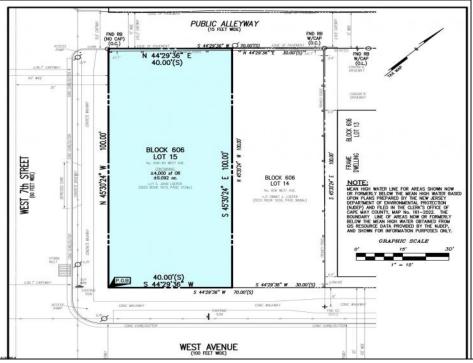

## COMMENTS

VACANT LOT - Here is your rare chance to own a 3,0000 sq ft lot in one of Ocean City's most dynamic and walkable areas. Situated off an alley, this listed property boasts 30 feet of desirable frontage w/100 feet of depth in a cosmopolitan West Ave location which is nestled off a quaint residential family neighborhood, just steps from the vibrant Downtown Shopping District scene, short walk to loads of bayfront water entertainment activities, primary school, public transit & Ocean City/'s soft sandy beaches & boardwalk. Property is one of two lots being offered for sale and presents a strong value proposition in a high-demand area ideal for developers or investors looking to build a mixed-use space (subject to approvals). Buy ONE LOT or Buy TWO!! Lot is zoned for residential/mixed use development in the DIB zone, which opens up a ton of fabulous opportunities! Or, opt to build 2 Single Family Homes w/top floors to have open bay views. Mixed use allows you to combine your multiple residential units with bonus commercial space! Sell off all your units, or keep & rent some for your own use!! Prospective tenants for your commercial units may include Professional Offices, Kitchen cabinetry & Bath showroom, retail sales, Health Care Facilities, Banks, Restaurants & Storage, Churches...You Name It! Adjacent 40x100 CORNER lot is also listed for sale separately. If combined, your two lots would provide you a whopping 70x100 CORNER lot (7,000 sq ft) for an optional one large mixed use building - so both lots are also listed for sale together! Clean Phase 1, surveys, separate deeds with clean title are all ready for a quick close. Whether you\'re envisioning a luxury beach retreat or a savvy investment property, these lots offer the flexibility and ideal location to bring your vision to life.